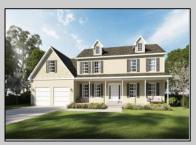

## **COMMENTS**

The Statesman is an impressive, 4 bedroom, 2 full & 1 half bath home with a 2 car garage offering over \*3,000 sq.ft of living space The first floor features large open spaces for family and friends to enjoy. As you walk through the front door you are greeted with a den with French doors and a formal dining room. Then you have a very long open space which includes the large kitchen with center island, plenty of cabinets space, granite countertops and appliance package. Adjacent to the kitchen is a breakfast nook and large great room with slider and windows looking out onto the rear yard. Lastly on the first floor is the entry from the 2 car garage, powder room and laundry room. The 2nd floor features the Master bedroom with walk in closet and Master bath. There are 3 additional large bedrooms and bath as well. Photos of previously built home