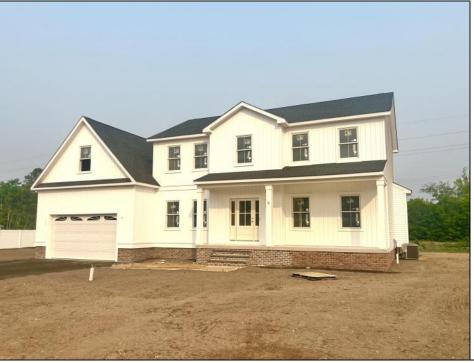

## **COMMENTS**

The Statesman is an impressive, 4 bedroom, 2 full & 1 half bath home with a 2 car garage offering over \*3,000 sq.ft of living space The first floor features large open spaces for family and friends to enjoy. As you walk through the front door you are greeted with a den with French doors and a formal dining room. Then you have a very long open space which includes the large kitchen with center island, plenty of cabinets space, granite countertops and appliance package. Adjacent to the kitchen is a breakfast nook and large great room with slider and windows looking out onto the rear yard. Lastly on the first floor is the entry from the 2 car garage, powder room and laundry room. The 2nd floor features the Master bedroom with walk in closet and Master bath. There are 3 additional large bedrooms and bath as well. Photos of previously built home