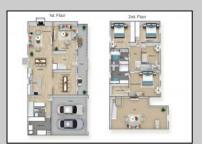

## **COMMENTS**

The Statesman is an impressive, 4 bedroom, 2 full & 1 half bath home with a 2 car garage offering over \*3,000 sq.ft of living space The first floor features large open spaces for family and friends to enjoy. As you walk through the front door you are greeted with a den with French doors and a formal dining room. Then you have a very long open space which includes the large kitchen with center island, plenty of cabinets space, granite countertops and appliance package. Adjacent to the kitchen is a breakfast nook and large great room with slider and windows looking out onto the rear yard. Lastly on the first floor is the entry from the 2 car garage, powder room and laundry room. The 2nd floor features the Master bedroom with walk in closet and Master bath. There are 3 additional large bedrooms and bath as well. Photos of previously built home