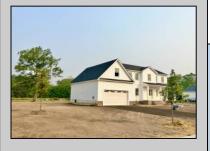

## **COMMENTS**

The Statesman is an impressive, 4 bedroom, 2 full & 1 half bath home with a 2 car garage offering over \*3,000 sq.ft of living space The first floor features large open spaces for family and friends to enjoy. As you walk through the front door you are greeted with a den with French doors and a formal dining room. Then you have a very long open space which includes the large kitchen with center island, plenty of cabinets space, granite countertops and appliance package. Adjacent to the kitchen is a breakfast nook and large great room with slider and windows looking out onto the rear yard. Lastly on the first floor is the entry from the 2 car garage, powder room and laundry room. The 2nd floor features the Master bedroom with walk in closet and Master bath. There are 3 additional large bedrooms and bath as well. Photos of previously built home