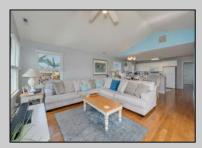

## COMMENTS

This centrally located condo is in the heart of downtown Avalon and only 3 blocks to the beach. The condo is truly a park your car and walk everywhere location. This spacious second-floor unit offers three bedrooms and two full baths with 1,425 square feet of living space. There are also 2 oversized private decks that face east and west for outdoor enjoyment and entertaining. The front entrance opens to a beautiful vaulted great room with hardwood floors, dining room, and kitchen. The primary bedroom has a recently renovated bathroom, two additional bedrooms, renovated hall bath, and laundry. The home is sold beautifully furnished including deck furniture and grill. There is a large attic that offers plenty of extra storage that you do not get in other comparable homes. The property is situated on the corner of 28th Street and Dune Drive. The 28th Street beach is guarded and features Avalon\'s only boardwalk. The low condo fees (\$145/month) cover insurance, trash collection and exterior maintenance making this a perfect entry point to Avalon. The unit comes with one dedicated partially covered parking space. Other recent updates include window fixtures & dishwasher (2022), outside shower and patio furniture (2023), Complete interior painting & bathroom renovations (2024) and many others. Contact Matt today for a private tour!