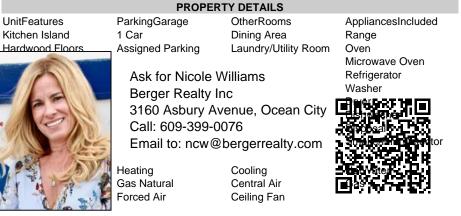

Berger Realty, Inc. 3160 Asbury Avenue Ocean City, NJ 08226 1-877-237-4371 / 609-399-0076 info@bergerrealty.com

2778 Dune Avalon, NJ 08202

Asking \$1,425,000.00

## COMMENTS

This centrally located condo is in the heart of downtown Avalon and only 3 blocks to the beach. The condo is truly a park your car and walk everywhere location. This spacious second-floor unit offers three bedrooms and two full baths with 1,425 square feet of living space. There are also 2 oversized private decks that face east and west for outdoor enjoyment and entertaining. The front entrance opens to a beautiful vaulted great room with hardwood floors, dining room, and kitchen. The primary bedroom has a recently renovated bathroom, two additional bedrooms, renovated hall bath, and laundry. The home is sold beautifully furnished including deck furniture and grill. There is a large attic that offers plenty of extra storage that you do not get in other comparable homes. The property is situated on the corner of 28th Street and Dune Drive. The 28th Street beach is guarded and features Avalon\'s only boardwalk. The low condo fees (\$145/month) cover insurance, trash collection and exterior maintenance making this a perfect entry point to Avalon. The unit comes with one dedicated partially covered parking space. Other recent updates include window fixtures & dishwasher (2022), outside shower and patio furniture (2023), Complete interior painting & bathroom renovations (2024) and many others. Contact Matt today for a private tour!