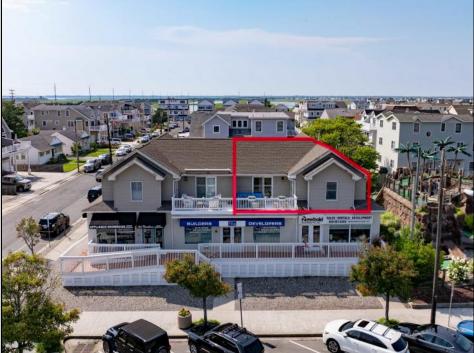

## COMMENTS

This centrally located condo is in the heart of downtown Avalon and only 3 blocks to the beach. The condo is truly a park your car and walk everywhere location. This spacious second-floor unit offers three bedrooms and two full baths with 1,425 square feet of living space. There are also 2 oversized private decks that face east and west for outdoor enjoyment and entertaining. The front entrance opens to a beautiful vaulted great room with hardwood floors, dining room, and kitchen. The primary bedroom has a recently renovated bathroom, two additional bedrooms, renovated hall bath, and laundry. The home is sold beautifully furnished including deck furniture and grill. There is a large attic that offers plenty of extra storage that you do not get in other comparable homes. The property is situated on the corner of 28th Street and Dune Drive. The 28th Street beach is guarded and features Avalon\'s only boardwalk. The low condo fees (\$145/month) cover insurance, trash collection and exterior maintenance making this a perfect entry point to Avalon. The unit comes with one dedicated partially covered parking space. Other recent updates include window fixtures & dishwasher (2022), outside shower and patio furniture (2023), Complete interior painting & bathroom renovations (2024) and many others. Contact Matt today for a private tour!