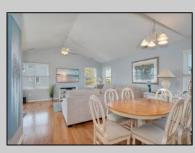

## COMMENTS

This centrally located condo is in the heart of downtown Avalon and only 3 blocks to the beach. The condo is truly a park your car and walk everywhere location. This spacious second-floor unit offers three bedrooms and two full baths with 1,425 square feet of living space. There are also 2 oversized private decks that face east and west for outdoor enjoyment and entertaining. The front entrance opens to a beautiful vaulted great room with hardwood floors, dining room, and kitchen. The primary bedroom has a recently renovated bathroom, two additional bedrooms, renovated hall bath, and laundry. The home is sold beautifully furnished including deck furniture and grill. There is a large attic that offers plenty of extra storage that you do not get in other comparable homes. The property is situated on the corner of 28th Street and Dune Drive. The 28th Street beach is guarded and features Avalon\'s only boardwalk. The low condo fees (\$145/month) cover insurance, trash collection and exterior maintenance making this a perfect entry point to Avalon. The unit comes with one dedicated partially covered parking space. Other recent updates include window fixtures & dishwasher (2022), outside shower and patio furniture (2023), Complete interior painting & bathroom renovations (2024) and many others. Contact Matt today for a private tour!