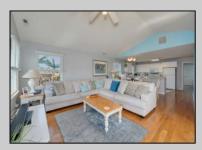

## COMMENTS

This centrally located condo is in the heart of downtown Avalon and only 3 blocks to the beach. The condo is truly a park your car and walk everywhere location. This spacious second-floor unit offers three bedrooms and two full baths with 1,425 square feet of living space. There are also 2 oversized private decks that face east and west for outdoor enjoyment and entertaining. The front entrance opens to a beautiful vaulted great room with hardwood floors, dining room, and kitchen. The primary bedroom has a recently renovated bathroom, two additional bedrooms, renovated hall bath, and laundry. The home is sold beautifully furnished including deck furniture and grill. There is a large attic that offers plenty of extra storage that you do not get in other comparable homes. The property is situated on the corner of 28th Street and Dune Drive. The 28th Street beach is guarded and features Avalon\'s only boardwalk. The low condo fees (\$145/month) cover insurance, trash collection and exterior maintenance making this a perfect entry point to Avalon. The unit comes with one dedicated partially covered parking space. Other recent updates include window fixtures & dishwasher (2022), outside shower and patio furniture (2023), Complete interior painting & bathroom renovations (2024) and many others. Contact Matt today for a private tour!