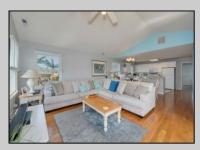

## COMMENTS

This centrally located condo is in the heart of downtown Avalon and only 3 blocks to the beach. The condo is truly a park your car and walk everywhere location. This spacious second-floor unit offers three bedrooms and two full baths with 1,425 square feet of living space. There are also 2 oversized private decks that face east and west for outdoor enjoyment and entertaining. The front entrance opens to a beautiful vaulted great room with hardwood floors, dining room, and kitchen. The primary bedroom has a recently renovated bathroom, two additional bedrooms, renovated hall bath, and laundry. The home is sold beautifully furnished including deck furniture and grill. There is a large attic that offers plenty of extra storage that you do not get in other comparable homes. The property is situated on the corner of 28th Street and Dune Drive. The 28th Street beach is guarded and features Avalon\'s only boardwalk. The low condo fees (\$145/month) cover insurance, trash collection and exterior maintenance making this a perfect entry point to Avalon. The unit comes with one dedicated partially covered parking space. Other recent updates include window fixtures & dishwasher (2022), outside shower and patio furniture (2023), Complete interior painting & bathroom renovations (2024) and many others. Contact Matt today for a private tour!