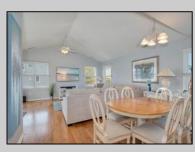

## COMMENTS

This centrally located condo is in the heart of downtown Avalon and only 3 blocks to the beach. The condo is truly a park your car and walk everywhere location. This spacious second-floor unit offers three bedrooms and two full baths with 1,425 square feet of living space. There are also 2 oversized private decks that face east and west for outdoor enjoyment and entertaining. The front entrance opens to a beautiful vaulted great room with hardwood floors, dining room, and kitchen. The primary bedroom has a recently renovated bathroom, two additional bedrooms, renovated hall bath, and laundry. The home is sold beautifully furnished including deck furniture and grill. There is a large attic that offers plenty of extra storage that you do not get in other comparable homes. The property is situated on the corner of 28th Street and Dune Drive. The 28th Street beach is guarded and features Avalon\'s only boardwalk. The low condo fees (\$145/month) cover insurance, trash collection and exterior maintenance making this a perfect entry point to Avalon. The unit comes with one dedicated partially covered parking space. Other recent updates include window fixtures & dishwasher (2022), outside shower and patio furniture (2023), Complete interior painting & bathroom renovations (2024) and many others. Contact Matt today for a private tour!