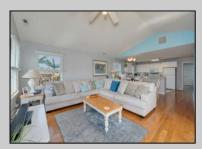

## COMMENTS

This centrally located condo is in the heart of downtown Avalon and only 3 blocks to the beach. The condo is truly a park your car and walk everywhere location. This spacious second-floor unit offers three bedrooms and two full baths with 1,425 square feet of living space. There are also 2 oversized private decks that face east and west for outdoor enjoyment and entertaining. The front entrance opens to a beautiful vaulted great room with hardwood floors, dining room, and kitchen. The primary bedroom has a recently renovated bathroom, two additional bedrooms, renovated hall bath, and laundry. The home is sold beautifully furnished including deck furniture and grill. There is a large attic that offers plenty of extra storage that you do not get in other comparable homes. The property is situated on the corner of 28th Street and Dune Drive. The 28th Street beach is guarded and features Avalon\'s only boardwalk. The low condo fees (\$145/month) cover insurance, trash collection and exterior maintenance making this a perfect entry point to Avalon. The unit comes with one dedicated partially covered parking space. Other recent updates include window fixtures & dishwasher (2022), outside shower and patio furniture (2023), Complete interior painting & bathroom renovations (2024) and many others. Contact Matt today for a private tour!