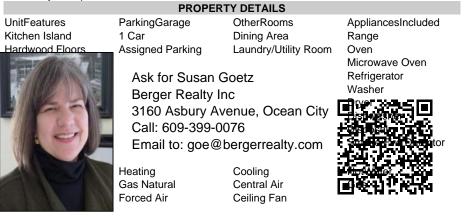

## COMMENTS

This centrally located condo is in the heart of downtown Avalon and only 3 blocks to the beach. The condo is truly a park your car and walk everywhere location. This spacious second-floor unit offers three bedrooms and two full baths with 1,425 square feet of living space. There are also 2 oversized private decks that face east and west for outdoor enjoyment and entertaining. The front entrance opens to a beautiful vaulted great room with hardwood floors, dining room, and kitchen. The primary bedroom has a recently renovated bathroom, two additional bedrooms, renovated hall bath, and laundry. The home is sold beautifully furnished including deck furniture and grill. There is a large attic that offers plenty of extra storage that you do not get in other comparable homes. The property is situated on the corner of 28th Street and Dune Drive. The 28th Street beach is guarded and features Avalon\'s only boardwalk. The low condo fees (\$145/month) cover insurance, trash collection and exterior maintenance making this a perfect entry point to Avalon. The unit comes with one dedicated partially covered parking space. Other recent updates include window fixtures & dishwasher (2022), outside shower and patio furniture (2023), Complete interior painting & bathroom renovations (2024) and many others. Contact Matt today for a private tour!

Water City Sewer City