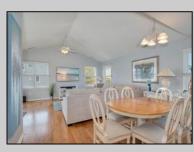

## COMMENTS

This centrally located condo is in the heart of downtown Avalon and only 3 blocks to the beach. The condo is truly a park your car and walk everywhere location. This spacious second-floor unit offers three bedrooms and two full baths with 1,425 square feet of living space. There are also 2 oversized private decks that face east and west for outdoor enjoyment and entertaining. The front entrance opens to a beautiful vaulted great room with hardwood floors, dining room, and kitchen. The primary bedroom has a recently renovated bathroom, two additional bedrooms, renovated hall bath, and laundry. The home is sold beautifully furnished including deck furniture and grill. There is a large attic that offers plenty of extra storage that you do not get in other comparable homes. The property is situated on the corner of 28th Street and Dune Drive. The 28th Street beach is guarded and features Avalon\'s only boardwalk. The low condo fees (\$145/month) cover insurance, trash collection and exterior maintenance making this a perfect entry point to Avalon. The unit comes with one dedicated partially covered parking space. Other recent updates include window fixtures & dishwasher (2022), outside shower and patio furniture (2023), Complete interior painting & bathroom renovations (2024) and many others. Contact Matt today for a private tour!