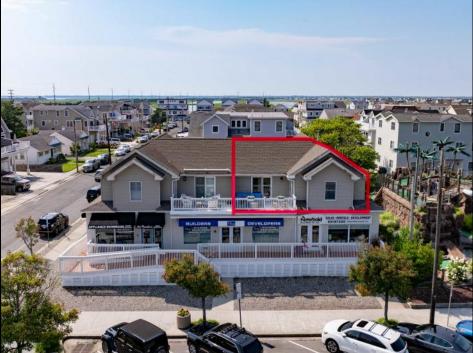

## COMMENTS

This centrally located condo is in the heart of downtown Avalon and only 3 blocks to the beach. The condo is truly a park your car and walk everywhere location. This spacious second-floor unit offers three bedrooms and two full baths with 1,425 square feet of living space. There are also 2 oversized private decks that face east and west for outdoor enjoyment and entertaining. The front entrance opens to a beautiful vaulted great room with hardwood floors, dining room, and kitchen. The primary bedroom has a recently renovated bathroom, two additional bedrooms, renovated hall bath, and laundry. The home is sold beautifully furnished including deck furniture and grill. There is a large attic that offers plenty of extra storage that you do not get in other comparable homes. The property is situated on the corner of 28th Street and Dune Drive. The 28th Street beach is guarded and features Avalon\'s only boardwalk. The low condo fees (\$145/month) cover insurance, trash collection and exterior maintenance making this a perfect entry point to Avalon. The unit comes with one dedicated partially covered parking space. Other recent updates include window fixtures & dishwasher (2022), outside shower and patio furniture (2023), Complete interior painting & bathroom renovations (2024) and many others. Contact Matt today for a private tour!