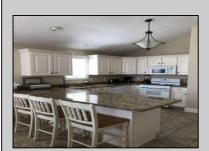

| PROPERTY DETAILS                                                      |                                                       |                                                                         |                                                                                                        |
|-----------------------------------------------------------------------|-------------------------------------------------------|-------------------------------------------------------------------------|--------------------------------------------------------------------------------------------------------|
| UnitFeatures<br>Hardwood Floors<br>Wall To Wall Carpet<br>Tile Floors | ParkingGarage<br>Garage<br>3 Car<br>Concrete Driveway | OtherRooms Living Room Kitchen Eat In Kitchen Dining Area Storage Space | AppliancesIncluded<br>Range<br>Oven<br>Microwave Oven<br>Refrigerator<br>Washer<br>Dryer<br>Dishwasher |