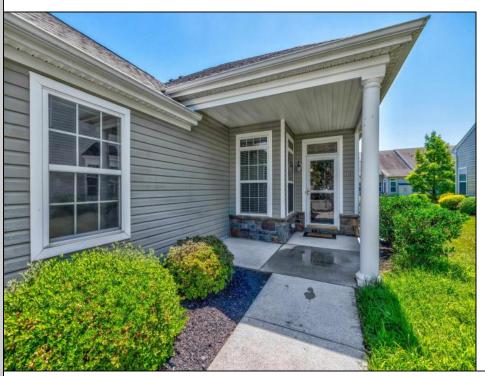

## **COMMENTS**

LOCATION, LOCATION, LOCATION, Legacy at Cape May 55+, Rio Grande Community - This one-story condo is a WELL-MAINTAINED, ORIGINAL OWNER, END UNIT condo. The updated kitchen has new appliances, granite counters, and light blue cabinetry. There are two bedrooms/two full baths. The primary bedroom has a walk-in bathtub as well as a shower, and double sink vanity. The spacious living room has a cathedral ceiling with ceiling fan and sliding glass doors leading out to the backyard. There are tray ceilings in the dining area and primary bedroom. This home has plenty of storage closets, including custom shelving in the 2 car garage. DeSatnick Window Fashions are in dining area, living room, and bedroom. 501 Seacrest Lane is located directly across from the pool and clubhouse where you can enjoy the fitness room, craft room, billiard table, and game room. Outside is bocce ball and shuffleboard court. The Legacy at Cape May Community is just 5 minutes from Lowes, Michaels, and the Walmart plaza. Many restaurants are in this area as well. The Garden State Parkway, Cape Regional Medical Center, and Cape May, Wildwood and Stone Harbor beaches are within a 10 to 20 minute drive. There is a one-time Capital Contribution fee of \$1,500.00. HOA fees are approximately \$370 per month. This fee covers insurance for common areas, exterior maintenance, grass cutting and edging, snow removal, and upkeep of pool/clubhouse.