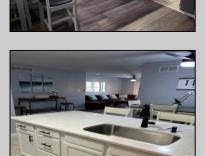

## **COMMENTS**

Prime Beachside Living: Spacious 3 Bed, 2 Bath Condo in North Wildwood Nestled just a block away from the North Wildwood beach, this stunning 3-bedroom, 2-bathroom condo offers the epitome of coastal living. With a prime location and an array of recent updates, this property is poised to captivate both homeowners and investors alike. Recently Updated & Move-In Ready! Step inside to discover a blend of modern convenience and coastal charm. This immaculate condo has recent upgrades such as floors, quartz counters in the kitchen, windows, light fixtures and fans. Enjoy easy access to various amenities and attractions within walking distance, including Owen's Bar, Seaport, the beach, boardwalk, parks, piers and more. Whether you\re seeking lively entertainment, leisurely strolls, or outdoor recreation, everything you need is just a short walk away. This versatile property presents a unique opportunity for both investors and those seeking a personal coastal retreat. Whether you\re looking to capitalize on the thriving rental market or create cherished memories with family and friends, this condo offers endless possibilities. Don\t miss out on the chance to own a piece of paradise in North Wildwood. Schedule your showing today and experience coastal living at its finest!