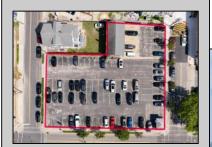

## **COMMENTS**

Location! Location! Wildwood, NJ has been a yearly vacation destination for hundreds of thousands of people for generations! 401 East Maple Avenue is within steps to the newly finished boardwalk and has a new street end and new beach entrance. Ocean Avenue frontage is approximately 180 feet. Close to the dog park! It is an Opportunity Zone/TE Zone (Wildwood Tourism Entertainment Zone). The property is currently used as a parking lot with 2 apartments and a large garage. Steps to the beautiful, free Wildwood Beaches. Maple Avenue Beach is one of the largest/widest beaches in Wildwood! The possibilities are endless! This location is ripe for development and is right in the heart of all The Wildwoods has to offer including award winning restaurants, gift shops, amusement piers, water parks and so much more!