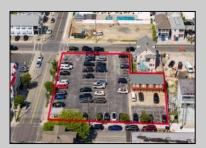

## **COMMENTS**

Location! Location! Wildwood, NJ has been a yearly vacation destination for hundreds of thousands of people for generations! 401 East Maple Avenue is within steps to the newly finished boardwalk and has a new street end and new beach entrance. Ocean Avenue frontage is approximately 180 feet. Close to the dog park! It is an Opportunity Zone/TE Zone (Wildwood Tourism Entertainment Zone). The property is currently used as a parking lot with 2 apartments and a large garage. Steps to the beautiful, free Wildwood Beaches. Maple Avenue Beach is one of the largest/widest beaches in Wildwood! The possibilities are endless! This location is ripe for development and is right in the heart of all The Wildwoods has to offer including award winning restaurants, gift shops, amusement piers, water parks and so much more!