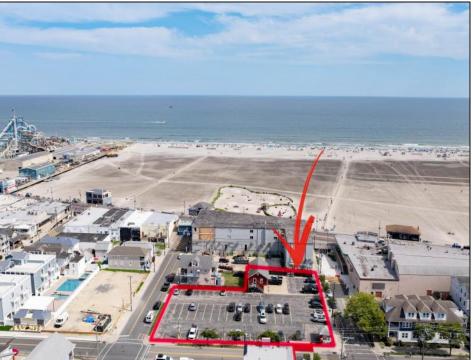

## **COMMENTS**

Location! Location! Wildwood, NJ has been a yearly vacation destination for hundreds of thousands of people for generations! 401 East Maple Avenue is within steps to the newly finished boardwalk and has a new street end and new beach entrance. Ocean Avenue frontage is approximately 180 feet. Close to the dog park! It is an Opportunity Zone/TE Zone (Wildwood Tourism Entertainment Zone). The property is currently used as a parking lot with 2 apartments and a large garage. Steps to the beautiful, free Wildwood Beaches. Maple Avenue Beach is one of the largest/widest beaches in Wildwood! The possibilities are endless! This location is ripe for development and is right in the heart of all The Wildwoods has to offer including award winning restaurants, gift shops, amusement piers, water parks and so much more!