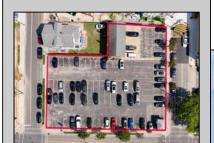

## **COMMENTS**

Location! Location! Wildwood, NJ has been a yearly vacation destination for hundreds of thousands of people for generations! 401 East Maple Avenue is within steps to the newly finished boardwalk and has a new street end and new beach entrance. Ocean Avenue frontage is approximately 180 feet. Close to the dog park! It is an Opportunity Zone/TE Zone (Wildwood Tourism Entertainment Zone). The property is currently used as a parking lot with 2 apartments and a large garage. Steps to the beautiful, free Wildwood Beaches. Maple Avenue Beach is one of the largest/widest beaches in Wildwood! The possibilities are endless! This location is ripe for development and is right in the heart of all The Wildwoods has to offer including award winning restaurants, gift shops, amusement piers, water parks and so much more!