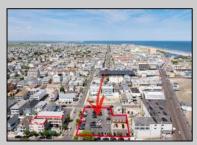

Berger Realty, Inc 1330 Bay Avenue Ocean City, NJ 08226 609-391-1330/609-391-1300

info@bergerrealty.com

401 Maple Wildwood, NJ 08260

Asking \$3,999,999.00

## **COMMENTS**

Location! Location! Wildwood, NJ has been a yearly vacation destination for hundreds of thousands of people for generations! 401 East Maple Avenue is within steps to the newly finished boardwalk and has a new street end and new beach entrance. Ocean Avenue frontage is approximately 180 feet. Close to the dog park! It is an Opportunity Zone/TE Zone (Wildwood Tourism Entertainment Zone). The property is currently used as a parking lot with 2 apartments and a large garage. Steps to the beautiful, free Wildwood Beaches. Maple Avenue Beach is one of the largest/widest beaches in Wildwood! The possibilities are endless! This location is ripe for development and is right in the heart of all The Wildwoods has to offer including award winning restaurants, gift shops, amusement piers, water parks and so much more!