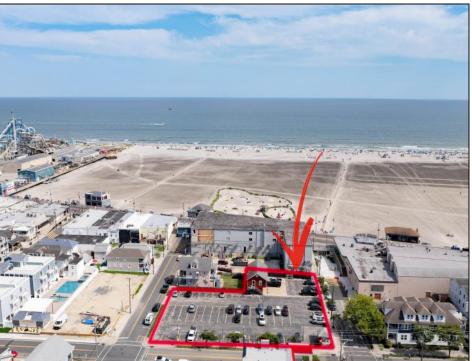

Berger Realty, Inc 1330 Bay Avenue Ocean City, NJ 08226 609-391-1330/609-391-1300

info@bergerrealty.com

401 Maple Wildwood, NJ 08260

Asking \$3,999,999.00

## **COMMENTS**

Location! Location! Wildwood, NJ has been a yearly vacation destination for hundreds of thousands of people for generations! 401 East Maple Avenue is within steps to the newly finished boardwalk and has a new street end and new beach entrance. Ocean Avenue frontage is approximately 180 feet. Close to the dog park! It is an Opportunity Zone/TE Zone (Wildwood Tourism Entertainment Zone). The property is currently used as a parking lot with 2 apartments and a large garage. Steps to the beautiful, free Wildwood Beaches. Maple Avenue Beach is one of the largest/widest beaches in Wildwood! The possibilities are endless! This location is ripe for development and is right in the heart of all The Wildwoods has to offer including award winning restaurants, gift shops, amusement piers, water parks and so much more!