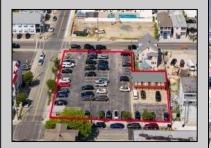

## **COMMENTS**

Location! Location! Wildwood, NJ has been a yearly vacation destination for hundreds of thousands of people for generations! 401 East Maple Avenue is within steps to the newly finished boardwalk and has a new street end and new beach entrance. Ocean Avenue frontage is approximately 180 feet. Close to the dog park! It is an Opportunity Zone/TE Zone (Wildwood Tourism Entertainment Zone). The property is currently used as a parking lot with 2 apartments and a large garage. Steps to the beautiful, free Wildwood Beaches. Maple Avenue Beach is one of the largest/widest beaches in Wildwood! The possibilities are endless! This location is ripe for development and is right in the heart of all The Wildwoods has to offer including award winning restaurants, gift shops, amusement piers, water parks and so much more!