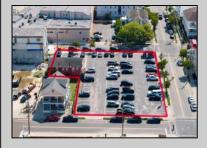

## **COMMENTS**

Location! Location! Wildwood, NJ has been a yearly vacation destination for hundreds of thousands of people for generations! 401 East Maple Avenue is within steps to the newly finished boardwalk and has a new street end and new beach entrance. Ocean Avenue frontage is approximately 180 feet. Close to the dog park! It is an Opportunity Zone/TE Zone (Wildwood Tourism Entertainment Zone). The property is currently used as a parking lot with 2 apartments and a large garage. Steps to the beautiful, free Wildwood Beaches. Maple Avenue Beach is one of the largest/widest beaches in Wildwood! The possibilities are endless! This location is ripe for development and is right in the heart of all The Wildwoods has to offer including award winning restaurants, gift shops, amusement piers, water parks and so much more!