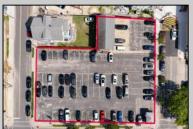

## **COMMENTS**

Location! Location! Wildwood, NJ has been a yearly vacation destination for hundreds of thousands of people for generations! 401 East Maple Avenue is within steps to the newly finished boardwalk and has a new street end and new beach entrance. Ocean Avenue frontage is approximately 180 feet. Close to the dog park! It is an Opportunity Zone/TE Zone (Wildwood Tourism Entertainment Zone). The property is currently used as a parking lot with 2 apartments and a large garage. Steps to the beautiful, free Wildwood Beaches. Maple Avenue Beach is one of the largest/widest beaches in Wildwood! The possibilities are endless! This location is ripe for development and is right in the heart of all The Wildwoods has to offer including award winning restaurants, gift shops, amusement piers, water parks and so much more!