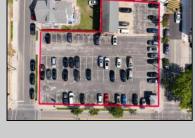

## **COMMENTS**

Location! Location! Wildwood, NJ has been a yearly vacation destination for hundreds of thousands of people for generations! 401 East Maple Avenue is within steps to the newly finished boardwalk and has a new street end and new beach entrance. Ocean Avenue frontage is approximately 180 feet. Close to the dog park! It is an Opportunity Zone/TE Zone (Wildwood Tourism Entertainment Zone). The property is currently used as a parking lot with 2 apartments and a large garage. Steps to the beautiful, free Wildwood Beaches. Maple Avenue Beach is one of the largest/widest beaches in Wildwood! The possibilities are endless! This location is ripe for development and is right in the heart of all The Wildwoods has to offer including award winning restaurants, gift shops, amusement piers, water parks and so much more!