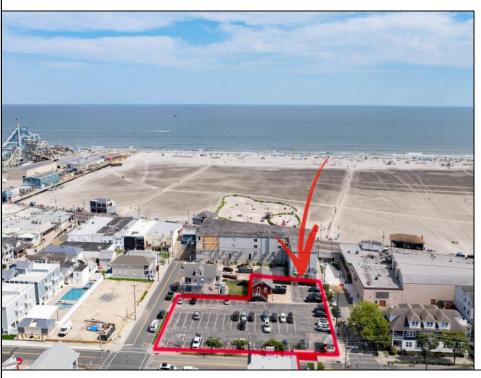

## **COMMENTS**

Location! Location! Wildwood, NJ has been a yearly vacation destination for hundreds of thousands of people for generations! 401 East Maple Avenue is within steps to the newly finished boardwalk and has a new street end and new beach entrance. Ocean Avenue frontage is approximately 180 feet. Close to the dog park! It is an Opportunity Zone/TE Zone (Wildwood Tourism Entertainment Zone). The property is currently used as a parking lot with 2 apartments and a large garage. Steps to the beautiful, free Wildwood Beaches. Maple Avenue Beach is one of the largest/widest beaches in Wildwood! The possibilities are endless! This location is ripe for development and is right in the heart of all The Wildwoods has to offer including award winning restaurants, gift shops, amusement piers, water parks and so much more!