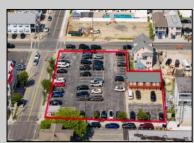

## COMMENTS

Location! Location! Location! Wildwood, NJ has been a yearly vacation destination for hundreds of thousands of people for generations! 401 East Maple Avenue is within steps to the newly finished boardwalk and has a new street end and new beach entrance. Ocean Avenue frontage is approximately 180 feet. Close to the dog park! It is an Opportunity Zone/TE Zone (Wildwood Tourism Entertainment Zone). The property is currently used as a parking lot with 2 apartments and a large garage. Steps to the beautiful, free Wildwood Beaches. Maple Avenue Beach is one of the largest/widest beaches in Wildwood! The possibilities are endless! This location is ripe for development and is right in the heart of all The Wildwoods has to offer including award winning restaurants, gift shops, amusement piers, water parks and so much more!