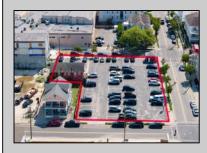

## COMMENTS

Location! Location! Location! Wildwood, NJ has been a yearly vacation destination for hundreds of thousands of people for generations! 401 East Maple Avenue is within steps to the newly finished boardwalk and has a new street end and new beach entrance. Ocean Avenue frontage is approximately 180 feet. Close to the dog park! It is an Opportunity Zone/TE Zone (Wildwood Tourism Entertainment Zone). The property is currently used as a parking lot with 2 apartments and a large garage. Steps to the beautiful, free Wildwood Beaches. Maple Avenue Beach is one of the largest/widest beaches in Wildwood! The possibilities are endless! This location is ripe for development and is right in the heart of all The Wildwoods has to offer including award winning restaurants, gift shops, amusement piers, water parks and so much more!