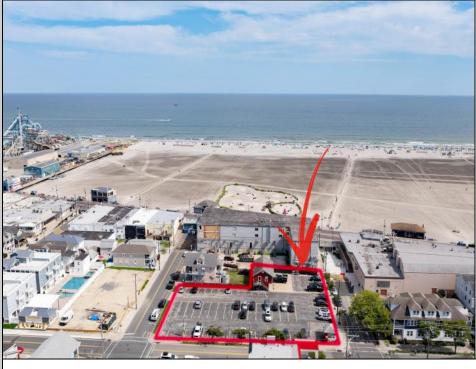

## COMMENTS

Location! Location! Location! Wildwood, NJ has been a yearly vacation destination for hundreds of thousands of people for generations! 401 East Maple Avenue is within steps to the newly finished boardwalk and has a new street end and new beach entrance. Ocean Avenue frontage is approximately 180 feet. Close to the dog park! It is an Opportunity Zone/TE Zone (Wildwood Tourism Entertainment Zone). The property is currently used as a parking lot with 2 apartments and a large garage. Steps to the beautiful, free Wildwood Beaches. Maple Avenue Beach is one of the largest/widest beaches in Wildwood! The possibilities are endless! This location is ripe for development and is right in the heart of all The Wildwoods has to offer including award winning restaurants, gift shops, amusement piers, water parks and so much more!