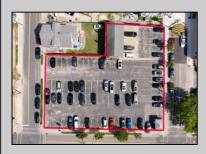

## COMMENTS

Location! Location! Location! Wildwood, NJ has been a yearly vacation destination for hundreds of thousands of people for generations! 401 East Maple Avenue is within steps to the newly finished boardwalk and has a new street end and new beach entrance. Ocean Avenue frontage is approximately 180 feet. Close to the dog park! It is an Opportunity Zone/TE Zone (Wildwood Tourism Entertainment Zone). The property is currently used as a parking lot with 2 apartments and a large garage. Steps to the beautiful, free Wildwood Beaches. Maple Avenue Beach is one of the largest/widest beaches in Wildwood! The possibilities are endless! This location is ripe for development and is right in the heart of all The Wildwoods has to offer including award winning restaurants, gift shops, amusement piers, water parks and so much more!