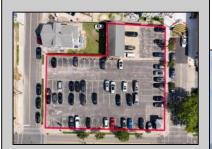

## **COMMENTS**

Location! Location! Wildwood, NJ has been a yearly vacation destination for hundreds of thousands of people for generations! 401 East Maple Avenue is within steps to the newly finished boardwalk and has a new street end and new beach entrance. Ocean Avenue frontage is approximately 180 feet. Close to the dog park! It is an Opportunity Zone/TE Zone (Wildwood Tourism Entertainment Zone). The property is currently used as a parking lot with 2 apartments and a large garage. Steps to the beautiful, free Wildwood Beaches. Maple Avenue Beach is one of the largest/widest beaches in Wildwood! The possibilities are endless! This location is ripe for development and is right in the heart of all The Wildwoods has to offer including award winning restaurants, gift shops, amusement piers, water parks and so much more!