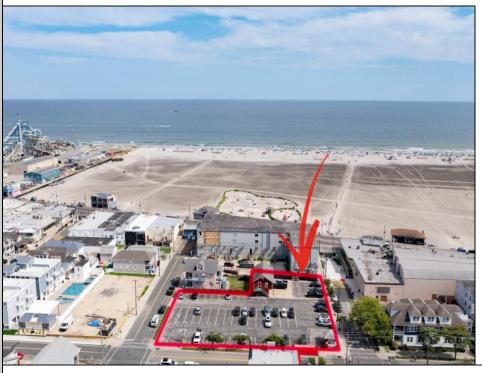

## COMMENTS

Location! Location! Location! Wildwood, NJ has been a yearly vacation destination for hundreds of thousands of people for generations! 401 East Maple Avenue is within steps to the newly finished boardwalk and has a new street end and new beach entrance. Ocean Avenue frontage is approximately 180 feet. Close to the dog park! It is an Opportunity Zone/TE Zone (Wildwood Tourism Entertainment Zone). The property is currently used as a parking lot with 2 apartments and a large garage. Steps to the beautiful, free Wildwood Beaches. Maple Avenue Beach is one of the largest/widest beaches in Wildwood! The possibilities are endless! This location is ripe for development and is right in the heart of all The Wildwoods has to offer including award winning restaurants, gift shops, amusement piers, water parks and so much more!