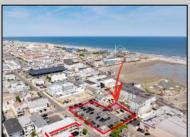

Berger Realty, Inc 1330 Bay Avenue Ocean City, NJ 08226 609-391-1330/609-391-1300 REALTOR

info@bergerrealty.com

401 Maple Wildwood, NJ 08260

Asking \$3,999,999.00

## **COMMENTS**

Location! Location! Wildwood, NJ has been a yearly vacation destination for hundreds of thousands of people for generations! 401 East Maple Avenue is within steps to the newly finished boardwalk and has a new street end and new beach entrance. Ocean Avenue frontage is approximately 180 feet. Close to the dog park! It is an Opportunity Zone/TE Zone (Wildwood Tourism Entertainment Zone). The property is currently used as a parking lot with 2 apartments and a large garage. Steps to the beautiful, free Wildwood Beaches. Maple Avenue Beach is one of the largest/widest beaches in Wildwood! The possibilities are endless! This location is ripe for development and is right in the heart of all The Wildwoods has to offer including award winning restaurants, gift shops, amusement piers, water parks and so much more!