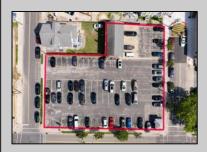

## **COMMENTS**

Location! Location! Wildwood, NJ has been a yearly vacation destination for hundreds of thousands of people for generations! 401 East Maple Avenue is within steps to the newly finished boardwalk and has a new street end and new beach entrance. Ocean Avenue frontage is approximately 180 feet. Close to the dog park! It is an Opportunity Zone/TE Zone (Wildwood Tourism Entertainment Zone). The property is currently used as a parking lot with 2 apartments and a large garage. Steps to the beautiful, free Wildwood Beaches. Maple Avenue Beach is one of the largest/widest beaches in Wildwood! The possibilities are endless! This location is ripe for development and is right in the heart of all The Wildwoods has to offer including award winning restaurants, gift shops, amusement piers, water parks and so much more!

## **PROPERTY DETAILS**

| Heating  | Cooling  | Water | Sewer |
|----------|----------|-------|-------|
| Electric | Electric | City  | City  |

Ask for Sheilah Baran Berger Realty Inc 1330 Bay Avenue, Ocean City Call: 609-391-1330