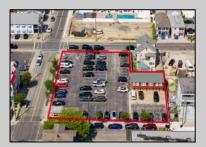

## **COMMENTS**

Location! Location! Wildwood, NJ has been a yearly vacation destination for hundreds of thousands of people for generations! 401 East Maple Avenue is within steps to the newly finished boardwalk and has a new street end and new beach entrance. Ocean Avenue frontage is approximately 180 feet. Close to the dog park! It is an Opportunity Zone/TE Zone (Wildwood Tourism Entertainment Zone). The property is currently used as a parking lot with 2 apartments and a large garage. Steps to the beautiful, free Wildwood Beaches. Maple Avenue Beach is one of the largest/widest beaches in Wildwood! The possibilities are endless! This location is ripe for development and is right in the heart of all The Wildwoods has to offer including award winning restaurants, gift shops, amusement piers, water parks and so much more!

## **PROPERTY DETAILS**

| Heating  | Cooling  | Water | Sewer |
|----------|----------|-------|-------|
| Electric | Electric | City  | City  |

Ask for Sheilah Baran Berger Realty Inc 1330 Bay Avenue, Ocean City Call: 609-391-1330