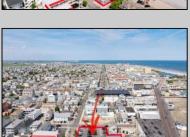

## **COMMENTS**

Location! Location! Wildwood, NJ has been a yearly vacation destination for hundreds of thousands of people for generations! 401 East Maple Avenue is within steps to the newly finished boardwalk and has a new street end and new beach entrance. Ocean Avenue frontage is approximately 180 feet. Close to the dog park! It is an Opportunity Zone/TE Zone (Wildwood Tourism Entertainment Zone). The property is currently used as a parking lot with 2 apartments and a large garage. Steps to the beautiful, free Wildwood Beaches. Maple Avenue Beach is one of the largest/widest beaches in Wildwood! The possibilities are endless! This location is ripe for development and is right in the heart of all The Wildwoods has to offer including award winning restaurants, gift shops, amusement piers, water parks and so much more!