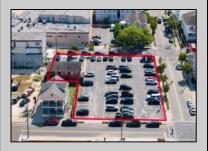

## **COMMENTS**

Location! Location! Wildwood, NJ has been a yearly vacation destination for hundreds of thousands of people for generations! 401 East Maple Avenue is within steps to the newly finished boardwalk and has a new street end and new beach entrance. Ocean Avenue frontage is approximately 180 feet. Close to the dog park! It is an Opportunity Zone/TE Zone (Wildwood Tourism Entertainment Zone). The property is currently used as a parking lot with 2 apartments and a large garage. Steps to the beautiful, free Wildwood Beaches. Maple Avenue Beach is one of the largest/widest beaches in Wildwood! The possibilities are endless! This location is ripe for development and is right in the heart of all The Wildwoods has to offer including award winning restaurants, gift shops, amusement piers, water parks and so much more!