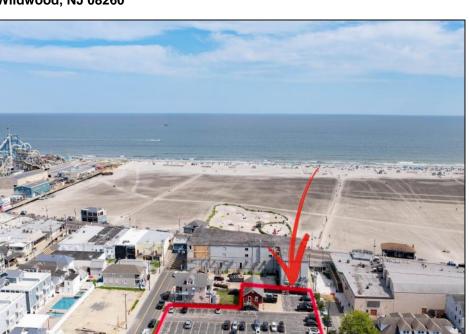

## **COMMENTS**

Location! Location! Wildwood, NJ has been a yearly vacation destination for hundreds of thousands of people for generations! 401 East Maple Avenue is within steps to the newly finished boardwalk and has a new street end and new beach entrance. Ocean Avenue frontage is approximately 180 feet. Close to the dog park! It is an Opportunity Zone/TE Zone (Wildwood Tourism Entertainment Zone). The property is currently used as a parking lot with 2 apartments and a large garage. Steps to the beautiful, free Wildwood Beaches. Maple Avenue Beach is one of the largest/widest beaches in Wildwood! The possibilities are endless! This location is ripe for development and is right in the heart of all The Wildwoods has to offer including award winning restaurants, gift shops, amusement piers, water parks and so much more!