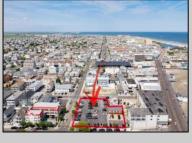

## **COMMENTS**

Location! Location! Wildwood, NJ has been a yearly vacation destination for hundreds of thousands of people for generations! 401 East Maple Avenue is within steps to the newly finished boardwalk and has a new street end and new beach entrance. Ocean Avenue frontage is approximately 180 feet. Close to the dog park! It is an Opportunity Zone/TE Zone (Wildwood Tourism Entertainment Zone). The property is currently used as a parking lot with 2 apartments and a large garage. Steps to the beautiful, free Wildwood Beaches. Maple Avenue Beach is one of the largest/widest beaches in Wildwood! The possibilities are endless! This location is ripe for development and is right in the heart of all The Wildwoods has to offer including award winning restaurants, gift shops, amusement piers, water parks and so much more!