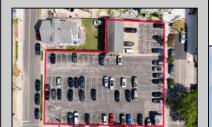

## **COMMENTS**

Location! Location! Wildwood, NJ has been a yearly vacation destination for hundreds of thousands of people for generations! 401 East Maple Avenue is within steps to the newly finished boardwalk and has a new street end and new beach entrance. Ocean Avenue frontage is approximately 180 feet. Close to the dog park! It is an Opportunity Zone/TE Zone (Wildwood Tourism Entertainment Zone). The property is currently used as a parking lot with 2 apartments and a large garage. Steps to the beautiful, free Wildwood Beaches. Maple Avenue Beach is one of the largest/widest beaches in Wildwood! The possibilities are endless! This location is ripe for development and is right in the heart of all The Wildwoods has to offer including award winning restaurants, gift shops, amusement piers, water parks and so much more!