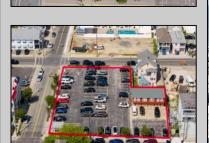

## **COMMENTS**

Location! Location! Wildwood, NJ has been a yearly vacation destination for hundreds of thousands of people for generations! 401 East Maple Avenue is within steps to the newly finished boardwalk and has a new street end and new beach entrance. Ocean Avenue frontage is approximately 180 feet. Close to the dog park! It is an Opportunity Zone/TE Zone (Wildwood Tourism Entertainment Zone). The property is currently used as a parking lot with 2 apartments and a large garage. Steps to the beautiful, free Wildwood Beaches. Maple Avenue Beach is one of the largest/widest beaches in Wildwood! The possibilities are endless! This location is ripe for development and is right in the heart of all The Wildwoods has to offer including award winning restaurants, gift shops, amusement piers, water parks and so much more!