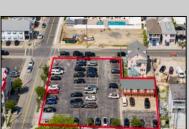

## **COMMENTS**

Location! Location! Wildwood, NJ has been a yearly vacation destination for hundreds of thousands of people for generations! 401 East Maple Avenue is within steps to the newly finished boardwalk and has a new street end and new beach entrance. Ocean Avenue frontage is approximately 180 feet. Close to the dog park! It is an Opportunity Zone/TE Zone (Wildwood Tourism Entertainment Zone). The property is currently used as a parking lot with 2 apartments and a large garage. Steps to the beautiful, free Wildwood Beaches. Maple Avenue Beach is one of the largest/widest beaches in Wildwood! The possibilities are endless! This location is ripe for development and is right in the heart of all The Wildwoods has to offer including award winning restaurants, gift shops, amusement piers, water parks and so much more!