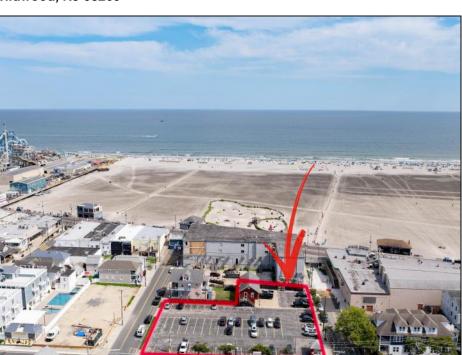

## **COMMENTS**

Location! Location! Wildwood, NJ has been a yearly vacation destination for hundreds of thousands of people for generations! 401 East Maple Avenue is within steps to the newly finished boardwalk and has a new street end and new beach entrance. Ocean Avenue frontage is approximately 180 feet. Close to the dog park! It is an Opportunity Zone/TE Zone (Wildwood Tourism Entertainment Zone). The property is currently used as a parking lot with 2 apartments and a large garage. Steps to the beautiful, free Wildwood Beaches. Maple Avenue Beach is one of the largest/widest beaches in Wildwood! The possibilities are endless! This location is ripe for development and is right in the heart of all The Wildwoods has to offer including award winning restaurants, gift shops, amusement piers, water parks and so much more!