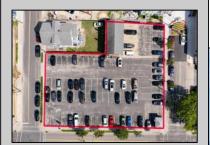

## **COMMENTS**

Location! Location! Wildwood, NJ has been a yearly vacation destination for hundreds of thousands of people for generations! 401 East Maple Avenue is within steps to the newly finished boardwalk and has a new street end and new beach entrance. Ocean Avenue frontage is approximately 180 feet. Close to the dog park! It is an Opportunity Zone/TE Zone (Wildwood Tourism Entertainment Zone). The property is currently used as a parking lot with 2 apartments and a large garage. Steps to the beautiful, free Wildwood Beaches. Maple Avenue Beach is one of the largest/widest beaches in Wildwood! The possibilities are endless! This location is ripe for development and is right in the heart of all The Wildwoods has to offer including award winning restaurants, gift shops, amusement piers, water parks and so much more!