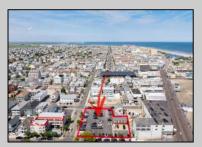

## **COMMENTS**

Location! Location! Wildwood, NJ has been a yearly vacation destination for hundreds of thousands of people for generations! 401 East Maple Avenue is within steps to the newly finished boardwalk and has a new street end and new beach entrance. Ocean Avenue frontage is approximately 180 feet. Close to the dog park! It is an Opportunity Zone/TE Zone (Wildwood Tourism Entertainment Zone). The property is currently used as a parking lot with 2 apartments and a large garage. Steps to the beautiful, free Wildwood Beaches. Maple Avenue Beach is one of the largest/widest beaches in Wildwood! The possibilities are endless! This location is ripe for development and is right in the heart of all The Wildwoods has to offer including award winning restaurants, gift shops, amusement piers, water parks and so much more!