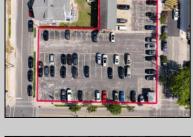

## **COMMENTS**

Location! Location! Wildwood, NJ has been a yearly vacation destination for hundreds of thousands of people for generations! 401 East Maple Avenue is within steps to the newly finished boardwalk and has a new street end and new beach entrance. Ocean Avenue frontage is approximately 180 feet. Close to the dog park! It is an Opportunity Zone/TE Zone (Wildwood Tourism Entertainment Zone). The property is currently used as a parking lot with 2 apartments and a large garage. Steps to the beautiful, free Wildwood Beaches. Maple Avenue Beach is one of the largest/widest beaches in Wildwood! The possibilities are endless! This location is ripe for development and is right in the heart of all The Wildwoods has to offer including award winning restaurants, gift shops, amusement piers, water parks and so much more!