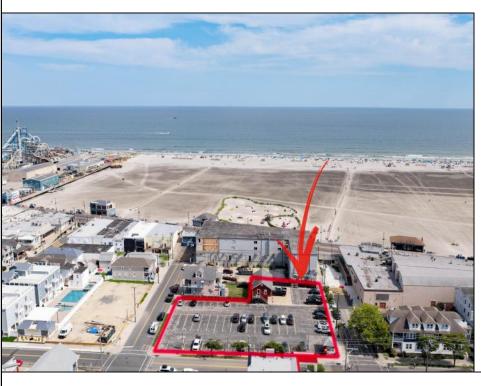

## **COMMENTS**

Location! Location! Wildwood, NJ has been a yearly vacation destination for hundreds of thousands of people for generations! 401 East Maple Avenue is within steps to the newly finished boardwalk and has a new street end and new beach entrance. Ocean Avenue frontage is approximately 180 feet. Close to the dog park! It is an Opportunity Zone/TE Zone (Wildwood Tourism Entertainment Zone). The property is currently used as a parking lot with 2 apartments and a large garage. Steps to the beautiful, free Wildwood Beaches. Maple Avenue Beach is one of the largest/widest beaches in Wildwood! The possibilities are endless! This location is ripe for development and is right in the heart of all The Wildwoods has to offer including award winning restaurants, gift shops, amusement piers, water parks and so much more!