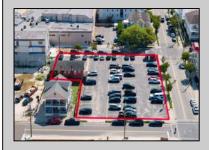

## **COMMENTS**

Location! Location! Wildwood, NJ has been a yearly vacation destination for hundreds of thousands of people for generations! 401 East Maple Avenue is within steps to the newly finished boardwalk and has a new street end and new beach entrance. Ocean Avenue frontage is approximately 180 feet. Close to the dog park! It is an Opportunity Zone/TE Zone (Wildwood Tourism Entertainment Zone). The property is currently used as a parking lot with 2 apartments and a large garage. Steps to the beautiful, free Wildwood Beaches. Maple Avenue Beach is one of the largest/widest beaches in Wildwood! The possibilities are endless! This location is ripe for development and is right in the heart of all The Wildwoods has to offer including award winning restaurants, gift shops, amusement piers, water parks and so much more!