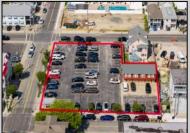

## **COMMENTS**

Location! Location! Wildwood, NJ has been a yearly vacation destination for hundreds of thousands of people for generations! 401 East Maple Avenue is within steps to the newly finished boardwalk and has a new street end and new beach entrance. Ocean Avenue frontage is approximately 180 feet. Close to the dog park! It is an Opportunity Zone/TE Zone (Wildwood Tourism Entertainment Zone). The property is currently used as a parking lot with 2 apartments and a large garage. Steps to the beautiful, free Wildwood Beaches. Maple Avenue Beach is one of the largest/widest beaches in Wildwood! The possibilities are endless! This location is ripe for development and is right in the heart of all The Wildwoods has to offer including award winning restaurants, gift shops, amusement piers, water parks and so much more!