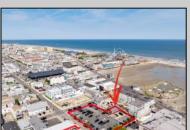

## **COMMENTS**

Location! Location! Location! Wildwood, NJ has been a yearly vacation destination for hundreds of thousands of people for generations! 401 East Maple Avenue is within steps to the newly finished boardwalk and has a new street end and new beach entrance. Ocean Avenue frontage is approximately 180 feet. Close to the dog park! It is an Opportunity Zone/TE Zone (Wildwood Tourism Entertainment Zone). The property is currently used as a parking lot with 2 apartments and a large garage. Steps to the beautiful, free Wildwood Beaches. Maple Avenue Beach is one of the largest/widest beaches in Wildwood! The possibilities are endless! This location is ripe for development and is right in the heart of all The Wildwoods has to offer including award winning restaurants, gift shops, amusement piers, water parks and so much more!