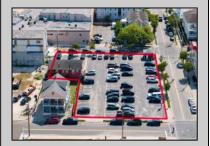

## **COMMENTS**

Location! Location! Location! Wildwood, NJ has been a yearly vacation destination for hundreds of thousands of people for generations! 401 East Maple Avenue is within steps to the newly finished boardwalk and has a new street end and new beach entrance. Ocean Avenue frontage is approximately 180 feet. Close to the dog park! It is an Opportunity Zone/TE Zone (Wildwood Tourism Entertainment Zone). The property is currently used as a parking lot with 2 apartments and a large garage. Steps to the beautiful, free Wildwood Beaches. Maple Avenue Beach is one of the largest/widest beaches in Wildwood! The possibilities are endless! This location is ripe for development and is right in the heart of all The Wildwoods has to offer including award winning restaurants, gift shops, amusement piers, water parks and so much more!