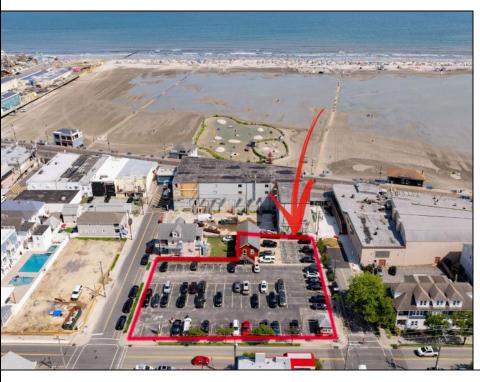

## **COMMENTS**

Location! Location! Location! Wildwood, NJ has been a yearly vacation destination for hundreds of thousands of people for generations! 401 East Maple Avenue is within steps to the newly finished boardwalk and has a new street end and new beach entrance. Ocean Avenue frontage is approximately 180 feet. Close to the dog park! It is an Opportunity Zone/TE Zone (Wildwood Tourism Entertainment Zone). The property is currently used as a parking lot with 2 apartments and a large garage. Steps to the beautiful, free Wildwood Beaches. Maple Avenue Beach is one of the largest/widest beaches in Wildwood! The possibilities are endless! This location is ripe for development and is right in the heart of all The Wildwoods has to offer including award winning restaurants, gift shops, amusement piers, water parks and so much more!