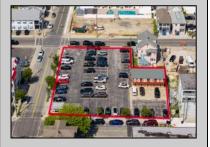

## **COMMENTS**

Location! Location! Location! Wildwood, NJ has been a yearly vacation destination for hundreds of thousands of people for generations! 401 East Maple Avenue is within steps to the newly finished boardwalk and has a new street end and new beach entrance. Ocean Avenue frontage is approximately 180 feet. Close to the dog park! It is an Opportunity Zone/TE Zone (Wildwood Tourism Entertainment Zone). The property is currently used as a parking lot with 2 apartments and a large garage. Steps to the beautiful, free Wildwood Beaches. Maple Avenue Beach is one of the largest/widest beaches in Wildwood! The possibilities are endless! This location is ripe for development and is right in the heart of all The Wildwoods has to offer including award winning restaurants, gift shops, amusement piers, water parks and so much more!

## PROPERTY DETAILS

| Heating  | Cooling  | Water | Sewer |
|----------|----------|-------|-------|
| Electric | Electric | City  | City  |

Ask for Norman Hartzel
Berger Realty Inc
3160 Asbury Avenue, Ocean City
Call: 609-399-0076
Email to: