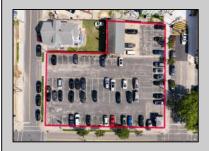

## **COMMENTS**

Location! Location! Location! Wildwood, NJ has been a yearly vacation destination for hundreds of thousands of people for generations! 401 East Maple Avenue is within steps to the newly finished boardwalk and has a new street end and new beach entrance. Ocean Avenue frontage is approximately 180 feet. Close to the dog park! It is an Opportunity Zone/TE Zone (Wildwood Tourism Entertainment Zone). The property is currently used as a parking lot with 2 apartments and a large garage. Steps to the beautiful, free Wildwood Beaches. Maple Avenue Beach is one of the largest/widest beaches in Wildwood! The possibilities are endless! This location is ripe for development and is right in the heart of all The Wildwoods has to offer including award winning restaurants, gift shops, amusement piers, water parks and so much more!

## PROPERTY DETAILS

| Heating  | Cooling  | Water | Sewer |
|----------|----------|-------|-------|
| Electric | Electric | City  | City  |

Ask for Norman Hartzel
Berger Realty Inc
3160 Asbury Avenue, Ocean City
Call: 609-399-0076
Email to: