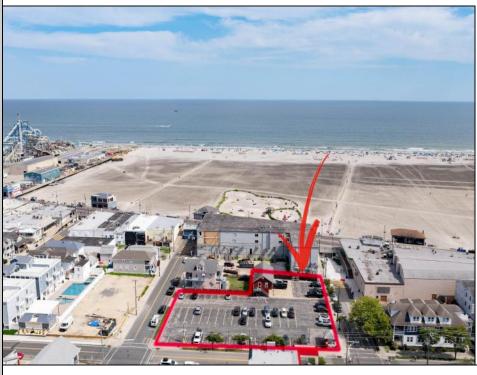

## COMMENTS

Location! Location! Location! Wildwood, NJ has been a yearly vacation destination for hundreds of thousands of people for generations! 401 East Maple Avenue is within steps to the newly finished boardwalk and has a new street end and new beach entrance. Ocean Avenue frontage is approximately 180 feet. Close to the dog park! It is an Opportunity Zone/TE Zone (Wildwood Tourism Entertainment Zone). The property is currently used as a parking lot with 2 apartments and a large garage. Steps to the beautiful, free Wildwood Beaches. Maple Avenue Beach is one of the largest/widest beaches in Wildwood! The possibilities are endless! This location is ripe for development and is right in the heart of all The Wildwoods has to offer including award winning restaurants, gift shops, amusement piers, water parks and so much more!