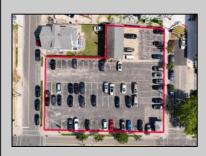

## COMMENTS

Location! Location! Location! Wildwood, NJ has been a yearly vacation destination for hundreds of thousands of people for generations! 401 East Maple Avenue is within steps to the newly finished boardwalk and has a new street end and new beach entrance. Ocean Avenue frontage is approximately 180 feet. Close to the dog park! It is an Opportunity Zone/TE Zone (Wildwood Tourism Entertainment Zone). The property is currently used as a parking lot with 2 apartments and a large garage. Steps to the beautiful, free Wildwood Beaches. Maple Avenue Beach is one of the largest/widest beaches in Wildwood! The possibilities are endless! This location is ripe for development and is right in the heart of all The Wildwoods has to offer including award winning restaurants, gift shops, amusement piers, water parks and so much more!