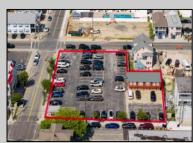

## COMMENTS

Location! Location! Location! Wildwood, NJ has been a yearly vacation destination for hundreds of thousands of people for generations! 401 East Maple Avenue is within steps to the newly finished boardwalk and has a new street end and new beach entrance. Ocean Avenue frontage is approximately 180 feet. Close to the dog park! It is an Opportunity Zone/TE Zone (Wildwood Tourism Entertainment Zone). The property is currently used as a parking lot with 2 apartments and a large garage. Steps to the beautiful, free Wildwood Beaches. Maple Avenue Beach is one of the largest/widest beaches in Wildwood! The possibilities are endless! This location is ripe for development and is right in the heart of all The Wildwoods has to offer including award winning restaurants, gift shops, amusement piers, water parks and so much more!