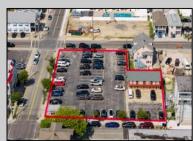

## COMMENTS

Location! Location! Location! Wildwood, NJ has been a yearly vacation destination for hundreds of thousands of people for generations! 401 East Maple Avenue is within steps to the newly finished boardwalk and has a new street end and new beach entrance. Ocean Avenue frontage is approximately 180 feet. Close to the dog park! It is an Opportunity Zone/TE Zone (Wildwood Tourism Entertainment Zone). The property is currently used as a parking lot with 2 apartments and a large garage. Steps to the beautiful, free Wildwood Beaches. Maple Avenue Beach is one of the largest/widest beaches in Wildwood! The possibilities are endless! This location is ripe for development and is right in the heart of all The Wildwoods has to offer including award winning restaurants, gift shops, amusement piers, water parks and so much more!