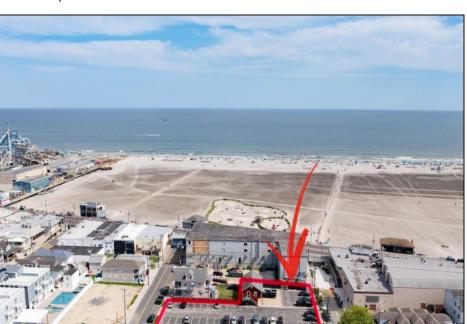

## **COMMENTS**

Location! Location! Location! Wildwood, NJ has been a yearly vacation destination for hundreds of thousands of people for generations! 401 East Maple Avenue is within steps to the newly finished boardwalk and has a new street end and new beach entrance. Ocean Avenue frontage is approximately 180 feet. Close to the dog park! It is an Opportunity Zone/TE Zone (Wildwood Tourism Entertainment Zone). The property is currently used as a parking lot with 2 apartments and a large garage. Steps to the beautiful, free Wildwood Beaches. Maple Avenue Beach is one of the largest/widest beaches in Wildwood! The possibilities are endless! This location is ripe for development and is right in the heart of all The Wildwoods has to offer including award winning restaurants, gift shops, amusement piers, water parks and so much more!