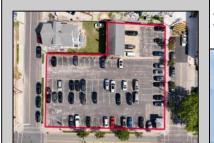

## **COMMENTS**

Location! Location! Location! Wildwood, NJ has been a yearly vacation destination for hundreds of thousands of people for generations! 401 East Maple Avenue is within steps to the newly finished boardwalk and has a new street end and new beach entrance. Ocean Avenue frontage is approximately 180 feet. Close to the dog park! It is an Opportunity Zone/TE Zone (Wildwood Tourism Entertainment Zone). The property is currently used as a parking lot with 2 apartments and a large garage. Steps to the beautiful, free Wildwood Beaches. Maple Avenue Beach is one of the largest/widest beaches in Wildwood! The possibilities are endless! This location is ripe for development and is right in the heart of all The Wildwoods has to offer including award winning restaurants, gift shops, amusement piers, water parks and so much more!