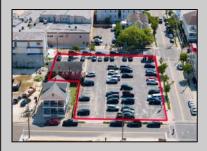

## **COMMENTS**

Location! Location! Location! Wildwood, NJ has been a yearly vacation destination for hundreds of thousands of people for generations! 401 East Maple Avenue is within steps to the newly finished boardwalk and has a new street end and new beach entrance. Ocean Avenue frontage is approximately 180 feet. Close to the dog park! It is an Opportunity Zone/TE Zone (Wildwood Tourism Entertainment Zone). The property is currently used as a parking lot with 2 apartments and a large garage. Steps to the beautiful, free Wildwood Beaches. Maple Avenue Beach is one of the largest/widest beaches in Wildwood! The possibilities are endless! This location is ripe for development and is right in the heart of all The Wildwoods has to offer including award winning restaurants, gift shops, amusement piers, water parks and so much more!