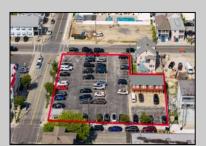

## **COMMENTS**

Location! Location! Location! Wildwood, NJ has been a yearly vacation destination for hundreds of thousands of people for generations! 401 East Maple Avenue is within steps to the newly finished boardwalk and has a new street end and new beach entrance. Ocean Avenue frontage is approximately 180 feet. Close to the dog park! It is an Opportunity Zone/TE Zone (Wildwood Tourism Entertainment Zone). The property is currently used as a parking lot with 2 apartments and a large garage. Steps to the beautiful, free Wildwood Beaches. Maple Avenue Beach is one of the largest/widest beaches in Wildwood! The possibilities are endless! This location is ripe for development and is right in the heart of all The Wildwoods has to offer including award winning restaurants, gift shops, amusement piers, water parks and so much more!