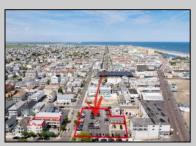

## **COMMENTS**

Location! Location! Location! Wildwood, NJ has been a yearly vacation destination for hundreds of thousands of people for generations! 401 East Maple Avenue is within steps to the newly finished boardwalk and has a new street end and new beach entrance. Ocean Avenue frontage is approximately 180 feet. Close to the dog park! It is an Opportunity Zone/TE Zone (Wildwood Tourism Entertainment Zone). The property is currently used as a parking lot with 2 apartments and a large garage. Steps to the beautiful, free Wildwood Beaches. Maple Avenue Beach is one of the largest/widest beaches in Wildwood! The possibilities are endless! This location is ripe for development and is right in the heart of all The Wildwoods has to offer including award winning restaurants, gift shops, amusement piers, water parks and so much more!