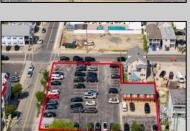

## **COMMENTS**

Location! Location! Wildwood, NJ has been a yearly vacation destination for hundreds of thousands of people for generations! 401 East Maple Avenue is within steps to the newly finished boardwalk and has a new street end and new beach entrance. Ocean Avenue frontage is approximately 180 feet. Close to the dog park! It is an Opportunity Zone/TE Zone (Wildwood Tourism Entertainment Zone). The property is currently used as a parking lot with 2 apartments and a large garage. Steps to the beautiful, free Wildwood Beaches. Maple Avenue Beach is one of the largest/widest beaches in Wildwood! The possibilities are endless! This location is ripe for development and is right in the heart of all The Wildwoods has to offer including award winning restaurants, gift shops, amusement piers, water parks and so much more!