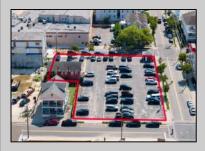

## **COMMENTS**

Location! Location! Wildwood, NJ has been a yearly vacation destination for hundreds of thousands of people for generations! 401 East Maple Avenue is within steps to the newly finished boardwalk and has a new street end and new beach entrance. Ocean Avenue frontage is approximately 180 feet. Close to the dog park! It is an Opportunity Zone/TE Zone (Wildwood Tourism Entertainment Zone). The property is currently used as a parking lot with 2 apartments and a large garage. Steps to the beautiful, free Wildwood Beaches. Maple Avenue Beach is one of the largest/widest beaches in Wildwood! The possibilities are endless! This location is ripe for development and is right in the heart of all The Wildwoods has to offer including award winning restaurants, gift shops, amusement piers, water parks and so much more!