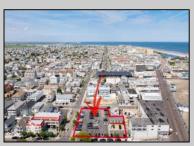

## **COMMENTS**

Location! Location! Wildwood, NJ has been a yearly vacation destination for hundreds of thousands of people for generations! 401 East Maple Avenue is within steps to the newly finished boardwalk and has a new street end and new beach entrance. Ocean Avenue frontage is approximately 180 feet. Close to the dog park! It is an Opportunity Zone/TE Zone (Wildwood Tourism Entertainment Zone). The property is currently used as a parking lot with 2 apartments and a large garage. Steps to the beautiful, free Wildwood Beaches. Maple Avenue Beach is one of the largest/widest beaches in Wildwood! The possibilities are endless! This location is ripe for development and is right in the heart of all The Wildwoods has to offer including award winning restaurants, gift shops, amusement piers, water parks and so much more!