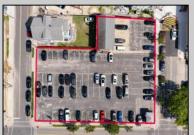

## **COMMENTS**

Location! Location! Wildwood, NJ has been a yearly vacation destination for hundreds of thousands of people for generations! 401 East Maple Avenue is within steps to the newly finished boardwalk and has a new street end and new beach entrance. Ocean Avenue frontage is approximately 180 feet. Close to the dog park! It is an Opportunity Zone/TE Zone (Wildwood Tourism Entertainment Zone). The property is currently used as a parking lot with 2 apartments and a large garage. Steps to the beautiful, free Wildwood Beaches. Maple Avenue Beach is one of the largest/widest beaches in Wildwood! The possibilities are endless! This location is ripe for development and is right in the heart of all The Wildwoods has to offer including award winning restaurants, gift shops, amusement piers, water parks and so much more!