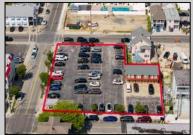

## **COMMENTS**

Location! Location! Wildwood, NJ has been a yearly vacation destination for hundreds of thousands of people for generations! 401 East Maple Avenue is within steps to the newly finished boardwalk and has a new street end and new beach entrance. Ocean Avenue frontage is approximately 180 feet. Close to the dog park! It is an Opportunity Zone/TE Zone (Wildwood Tourism Entertainment Zone). The property is currently used as a parking lot with 2 apartments and a large garage. Steps to the beautiful, free Wildwood Beaches. Maple Avenue Beach is one of the largest/widest beaches in Wildwood! The possibilities are endless! This location is ripe for development and is right in the heart of all The Wildwoods has to offer including award winning restaurants, gift shops, amusement piers, water parks and so much more!