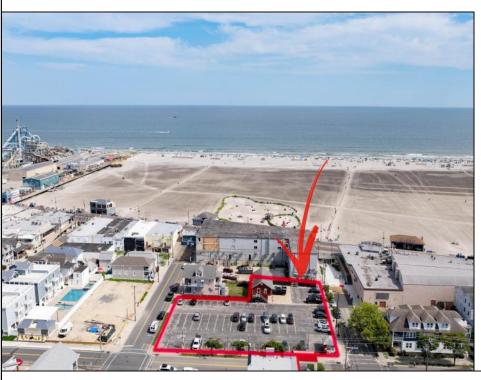

## **COMMENTS**

Location! Location! Wildwood, NJ has been a yearly vacation destination for hundreds of thousands of people for generations! 401 East Maple Avenue is within steps to the newly finished boardwalk and has a new street end and new beach entrance. Ocean Avenue frontage is approximately 180 feet. Close to the dog park! It is an Opportunity Zone/TE Zone (Wildwood Tourism Entertainment Zone). The property is currently used as a parking lot with 2 apartments and a large garage. Steps to the beautiful, free Wildwood Beaches. Maple Avenue Beach is one of the largest/widest beaches in Wildwood! The possibilities are endless! This location is ripe for development and is right in the heart of all The Wildwoods has to offer including award winning restaurants, gift shops, amusement piers, water parks and so much more!