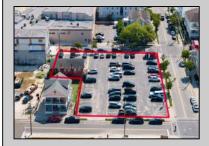

## **COMMENTS**

Location! Location! Wildwood, NJ has been a yearly vacation destination for hundreds of thousands of people for generations! 401 East Maple Avenue is within steps to the newly finished boardwalk and has a new street end and new beach entrance. Ocean Avenue frontage is approximately 180 feet. Close to the dog park! It is an Opportunity Zone/TE Zone (Wildwood Tourism Entertainment Zone). The property is currently used as a parking lot with 2 apartments and a large garage. Steps to the beautiful, free Wildwood Beaches. Maple Avenue Beach is one of the largest/widest beaches in Wildwood! The possibilities are endless! This location is ripe for development and is right in the heart of all The Wildwoods has to offer including award winning restaurants, gift shops, amusement piers, water parks and so much more!