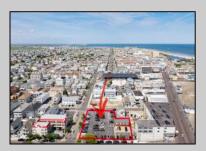

## **COMMENTS**

Location! Location! Wildwood, NJ has been a yearly vacation destination for hundreds of thousands of people for generations! 401 East Maple Avenue is within steps to the newly finished boardwalk and has a new street end and new beach entrance. Ocean Avenue frontage is approximately 180 feet. Close to the dog park! It is an Opportunity Zone/TE Zone (Wildwood Tourism Entertainment Zone). The property is currently used as a parking lot with 2 apartments and a large garage. Steps to the beautiful, free Wildwood Beaches. Maple Avenue Beach is one of the largest/widest beaches in Wildwood! The possibilities are endless! This location is ripe for development and is right in the heart of all The Wildwoods has to offer including award winning restaurants, gift shops, amusement piers, water parks and so much more!