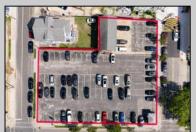

## **COMMENTS**

Location! Location! Wildwood, NJ has been a yearly vacation destination for hundreds of thousands of people for generations! 401 East Maple Avenue is within steps to the newly finished boardwalk and has a new street end and new beach entrance. Ocean Avenue frontage is approximately 180 feet. Close to the dog park! It is an Opportunity Zone/TE Zone (Wildwood Tourism Entertainment Zone). The property is currently used as a parking lot with 2 apartments and a large garage. Steps to the beautiful, free Wildwood Beaches. Maple Avenue Beach is one of the largest/widest beaches in Wildwood! The possibilities are endless! This location is ripe for development and is right in the heart of all The Wildwoods has to offer including award winning restaurants, gift shops, amusement piers, water parks and so much more!