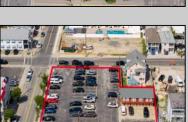

## **COMMENTS**

Location! Location! Wildwood, NJ has been a yearly vacation destination for hundreds of thousands of people for generations! 401 East Maple Avenue is within steps to the newly finished boardwalk and has a new street end and new beach entrance. Ocean Avenue frontage is approximately 180 feet. Close to the dog park! It is an Opportunity Zone/TE Zone (Wildwood Tourism Entertainment Zone). The property is currently used as a parking lot with 2 apartments and a large garage. Steps to the beautiful, free Wildwood Beaches. Maple Avenue Beach is one of the largest/widest beaches in Wildwood! The possibilities are endless! This location is ripe for development and is right in the heart of all The Wildwoods has to offer including award winning restaurants, gift shops, amusement piers, water parks and so much more!