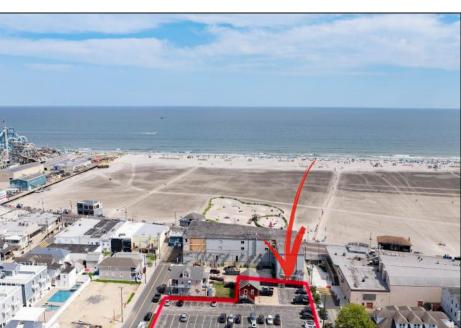

## **COMMENTS**

Location! Location! Wildwood, NJ has been a yearly vacation destination for hundreds of thousands of people for generations! 401 East Maple Avenue is within steps to the newly finished boardwalk and has a new street end and new beach entrance. Ocean Avenue frontage is approximately 180 feet. Close to the dog park! It is an Opportunity Zone/TE Zone (Wildwood Tourism Entertainment Zone). The property is currently used as a parking lot with 2 apartments and a large garage. Steps to the beautiful, free Wildwood Beaches. Maple Avenue Beach is one of the largest/widest beaches in Wildwood! The possibilities are endless! This location is ripe for development and is right in the heart of all The Wildwoods has to offer including award winning restaurants, gift shops, amusement piers, water parks and so much more!