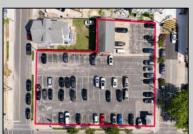

## **COMMENTS**

Location! Location! Wildwood, NJ has been a yearly vacation destination for hundreds of thousands of people for generations! 401 East Maple Avenue is within steps to the newly finished boardwalk and has a new street end and new beach entrance. Ocean Avenue frontage is approximately 180 feet. Close to the dog park! It is an Opportunity Zone/TE Zone (Wildwood Tourism Entertainment Zone). The property is currently used as a parking lot with 2 apartments and a large garage. Steps to the beautiful, free Wildwood Beaches. Maple Avenue Beach is one of the largest/widest beaches in Wildwood! The possibilities are endless! This location is ripe for development and is right in the heart of all The Wildwoods has to offer including award winning restaurants, gift shops, amusement piers, water parks and so much more!