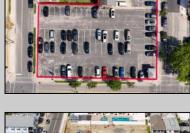

## **COMMENTS**

Location! Location! Wildwood, NJ has been a yearly vacation destination for hundreds of thousands of people for generations! 401 East Maple Avenue is within steps to the newly finished boardwalk and has a new street end and new beach entrance. Ocean Avenue frontage is approximately 180 feet. Close to the dog park! It is an Opportunity Zone/TE Zone (Wildwood Tourism Entertainment Zone). The property is currently used as a parking lot with 2 apartments and a large garage. Steps to the beautiful, free Wildwood Beaches. Maple Avenue Beach is one of the largest/widest beaches in Wildwood! The possibilities are endless! This location is ripe for development and is right in the heart of all The Wildwoods has to offer including award winning restaurants, gift shops, amusement piers, water parks and so much more!