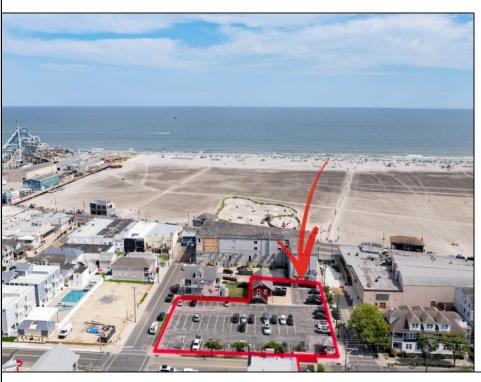

## **COMMENTS**

Location! Location! Wildwood, NJ has been a yearly vacation destination for hundreds of thousands of people for generations! 401 East Maple Avenue is within steps to the newly finished boardwalk and has a new street end and new beach entrance. Ocean Avenue frontage is approximately 180 feet. Close to the dog park! It is an Opportunity Zone/TE Zone (Wildwood Tourism Entertainment Zone). The property is currently used as a parking lot with 2 apartments and a large garage. Steps to the beautiful, free Wildwood Beaches. Maple Avenue Beach is one of the largest/widest beaches in Wildwood! The possibilities are endless! This location is ripe for development and is right in the heart of all The Wildwoods has to offer including award winning restaurants, gift shops, amusement piers, water parks and so much more!