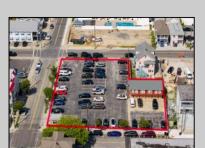

## **COMMENTS**

Location! Location! Wildwood, NJ has been a yearly vacation destination for hundreds of thousands of people for generations! 401 East Maple Avenue is within steps to the newly finished boardwalk and has a new street end and new beach entrance. Ocean Avenue frontage is approximately 180 feet. Close to the dog park! It is an Opportunity Zone/TE Zone (Wildwood Tourism Entertainment Zone). The property is currently used as a parking lot with 2 apartments and a large garage. Steps to the beautiful, free Wildwood Beaches. Maple Avenue Beach is one of the largest/widest beaches in Wildwood! The possibilities are endless! This location is ripe for development and is right in the heart of all The Wildwoods has to offer including award winning restaurants, gift shops, amusement piers, water parks and so much more!