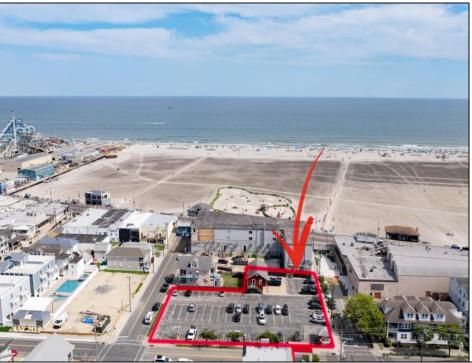

## **COMMENTS**

Location! Location! Wildwood, NJ has been a yearly vacation destination for hundreds of thousands of people for generations! 401 East Maple Avenue is within steps to the newly finished boardwalk and has a new street end and new beach entrance. Ocean Avenue frontage is approximately 180 feet. Close to the dog park! It is an Opportunity Zone/TE Zone (Wildwood Tourism Entertainment Zone). The property is currently used as a parking lot with 2 apartments and a large garage. Steps to the beautiful, free Wildwood Beaches. Maple Avenue Beach is one of the largest/widest beaches in Wildwood! The possibilities are endless! This location is ripe for development and is right in the heart of all The Wildwoods has to offer including award winning restaurants, gift shops, amusement piers, water parks and so much more!

## PROPERTY DETAILS

| Heating  | Cooling  | Water | Sewer |
|----------|----------|-------|-------|
| Electric | Electric | City  | City  |

Ask for Marianne Johnsen Berger Realty Inc 3160 Asbury Avenue, Ocean City Call: 609-399-0076