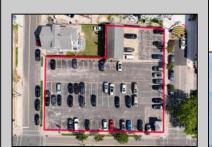

## **COMMENTS**

Location! Location! Wildwood, NJ has been a yearly vacation destination for hundreds of thousands of people for generations! 401 East Maple Avenue is within steps to the newly finished boardwalk and has a new street end and new beach entrance. Ocean Avenue frontage is approximately 180 feet. Close to the dog park! It is an Opportunity Zone/TE Zone (Wildwood Tourism Entertainment Zone). The property is currently used as a parking lot with 2 apartments and a large garage. Steps to the beautiful, free Wildwood Beaches. Maple Avenue Beach is one of the largest/widest beaches in Wildwood! The possibilities are endless! This location is ripe for development and is right in the heart of all The Wildwoods has to offer including award winning restaurants, gift shops, amusement piers, water parks and so much more!