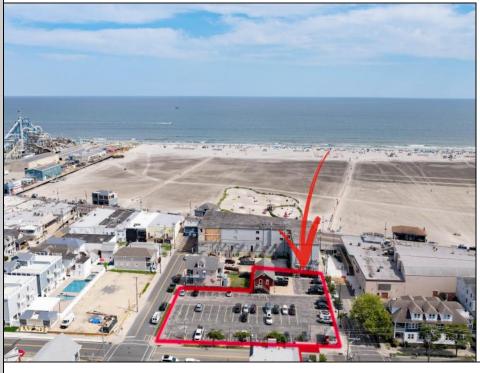

## COMMENTS

Location! Location! Location! Wildwood, NJ has been a yearly vacation destination for hundreds of thousands of people for generations! 401 East Maple Avenue is within steps to the newly finished boardwalk and has a new street end and new beach entrance. Ocean Avenue frontage is approximately 180 feet. Close to the dog park! It is an Opportunity Zone/TE Zone (Wildwood Tourism Entertainment Zone). The property is currently used as a parking lot with 2 apartments and a large garage. Steps to the beautiful, free Wildwood Beaches. Maple Avenue Beach is one of the largest/widest beaches in Wildwood! The possibilities are endless! This location is ripe for development and is right in the heart of all The Wildwoods has to offer including award winning restaurants, gift shops, amusement piers, water parks and so much more!