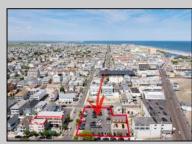

## COMMENTS

Location! Location! Location! Wildwood, NJ has been a yearly vacation destination for hundreds of thousands of people for generations! 401 East Maple Avenue is within steps to the newly finished boardwalk and has a new street end and new beach entrance. Ocean Avenue frontage is approximately 180 feet. Close to the dog park! It is an Opportunity Zone/TE Zone (Wildwood Tourism Entertainment Zone). The property is currently used as a parking lot with 2 apartments and a large garage. Steps to the beautiful, free Wildwood Beaches. Maple Avenue Beach is one of the largest/widest beaches in Wildwood! The possibilities are endless! This location is ripe for development and is right in the heart of all The Wildwoods has to offer including award winning restaurants, gift shops, amusement piers, water parks and so much more!