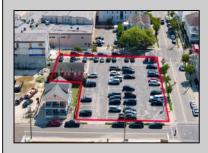

## COMMENTS

Location! Location! Location! Wildwood, NJ has been a yearly vacation destination for hundreds of thousands of people for generations! 401 East Maple Avenue is within steps to the newly finished boardwalk and has a new street end and new beach entrance. Ocean Avenue frontage is approximately 180 feet. Close to the dog park! It is an Opportunity Zone/TE Zone (Wildwood Tourism Entertainment Zone). The property is currently used as a parking lot with 2 apartments and a large garage. Steps to the beautiful, free Wildwood Beaches. Maple Avenue Beach is one of the largest/widest beaches in Wildwood! The possibilities are endless! This location is ripe for development and is right in the heart of all The Wildwoods has to offer including award winning restaurants, gift shops, amusement piers, water parks and so much more!