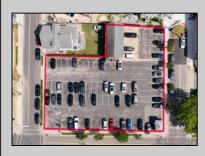

## COMMENTS

Location! Location! Location! Wildwood, NJ has been a yearly vacation destination for hundreds of thousands of people for generations! 401 East Maple Avenue is within steps to the newly finished boardwalk and has a new street end and new beach entrance. Ocean Avenue frontage is approximately 180 feet. Close to the dog park! It is an Opportunity Zone/TE Zone (Wildwood Tourism Entertainment Zone). The property is currently used as a parking lot with 2 apartments and a large garage. Steps to the beautiful, free Wildwood Beaches. Maple Avenue Beach is one of the largest/widest beaches in Wildwood! The possibilities are endless! This location is ripe for development and is right in the heart of all The Wildwoods has to offer including award winning restaurants, gift shops, amusement piers, water parks and so much more!