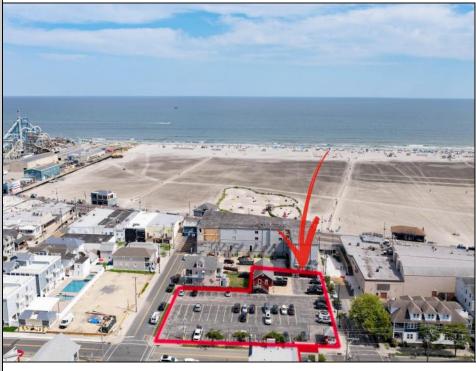

## COMMENTS

Location! Location! Location! Wildwood, NJ has been a yearly vacation destination for hundreds of thousands of people for generations! 401 East Maple Avenue is within steps to the newly finished boardwalk and has a new street end and new beach entrance. Ocean Avenue frontage is approximately 180 feet. Close to the dog park! It is an Opportunity Zone/TE Zone (Wildwood Tourism Entertainment Zone). The property is currently used as a parking lot with 2 apartments and a large garage. Steps to the beautiful, free Wildwood Beaches. Maple Avenue Beach is one of the largest/widest beaches in Wildwood! The possibilities are endless! This location is ripe for development and is right in the heart of all The Wildwoods has to offer including award winning restaurants, gift shops, amusement piers, water parks and so much more!