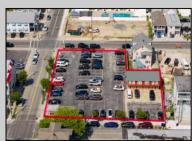

## COMMENTS

Location! Location! Location! Wildwood, NJ has been a yearly vacation destination for hundreds of thousands of people for generations! 401 East Maple Avenue is within steps to the newly finished boardwalk and has a new street end and new beach entrance. Ocean Avenue frontage is approximately 180 feet. Close to the dog park! It is an Opportunity Zone/TE Zone (Wildwood Tourism Entertainment Zone). The property is currently used as a parking lot with 2 apartments and a large garage. Steps to the beautiful, free Wildwood Beaches. Maple Avenue Beach is one of the largest/widest beaches in Wildwood! The possibilities are endless! This location is ripe for development and is right in the heart of all The Wildwoods has to offer including award winning restaurants, gift shops, amusement piers, water parks and so much more!