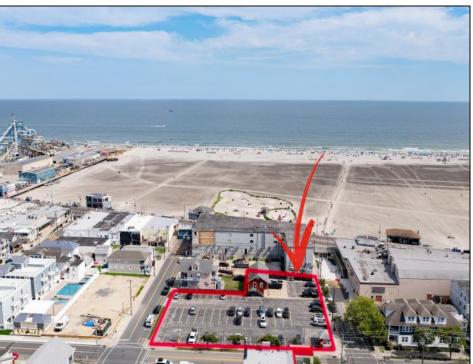

## **COMMENTS**

Location! Location! Wildwood, NJ has been a yearly vacation destination for hundreds of thousands of people for generations! 401 East Maple Avenue is within steps to the newly finished boardwalk and has a new street end and new beach entrance. Ocean Avenue frontage is approximately 180 feet. Close to the dog park! It is an Opportunity Zone/TE Zone (Wildwood Tourism Entertainment Zone). The property is currently used as a parking lot with 2 apartments and a large garage. Steps to the beautiful, free Wildwood Beaches. Maple Avenue Beach is one of the largest/widest beaches in Wildwood! The possibilities are endless! This location is ripe for development and is right in the heart of all The Wildwoods has to offer including award winning restaurants, gift shops, amusement piers, water parks and so much more!