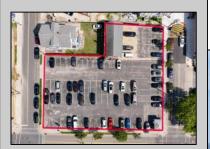

## **COMMENTS**

Location! Location! Wildwood, NJ has been a yearly vacation destination for hundreds of thousands of people for generations! 401 East Maple Avenue is within steps to the newly finished boardwalk and has a new street end and new beach entrance. Ocean Avenue frontage is approximately 180 feet. Close to the dog park! It is an Opportunity Zone/TE Zone (Wildwood Tourism Entertainment Zone). The property is currently used as a parking lot with 2 apartments and a large garage. Steps to the beautiful, free Wildwood Beaches. Maple Avenue Beach is one of the largest/widest beaches in Wildwood! The possibilities are endless! This location is ripe for development and is right in the heart of all The Wildwoods has to offer including award winning restaurants, gift shops, amusement piers, water parks and so much more!