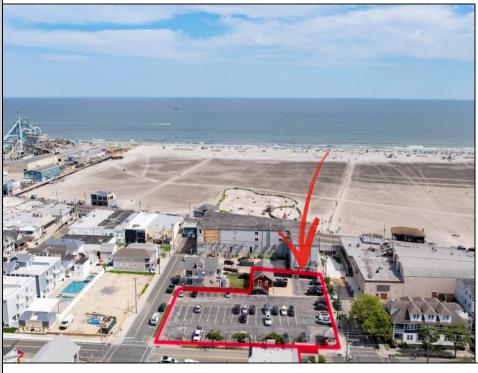

## COMMENTS

Location! Location! Location! Wildwood, NJ has been a yearly vacation destination for hundreds of thousands of people for generations! 401 East Maple Avenue is within steps to the newly finished boardwalk and has a new street end and new beach entrance. Ocean Avenue frontage is approximately 180 feet. Close to the dog park! It is an Opportunity Zone/TE Zone (Wildwood Tourism Entertainment Zone). The property is currently used as a parking lot with 2 apartments and a large garage. Steps to the beautiful, free Wildwood Beaches. Maple Avenue Beach is one of the largest/widest beaches in Wildwood! The possibilities are endless! This location is ripe for development and is right in the heart of all The Wildwoods has to offer including award winning restaurants, gift shops, amusement piers, water parks and so much more!