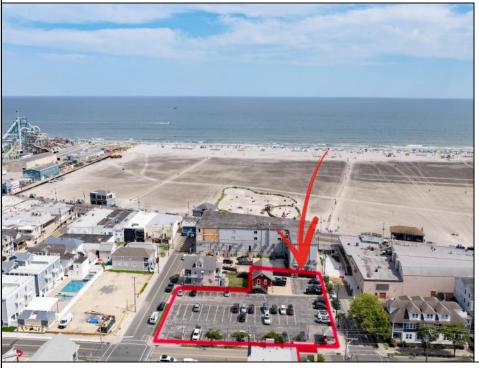

## COMMENTS

Location! Location! Location! Wildwood, NJ has been a yearly vacation destination for hundreds of thousands of people for generations! 401 East Maple Avenue is within steps to the newly finished boardwalk and has a new street end and new beach entrance. Ocean Avenue frontage is approximately 180 feet. Close to the dog park! It is an Opportunity Zone/TE Zone (Wildwood Tourism Entertainment Zone). The property is currently used as a parking lot with 2 apartments and a large garage. Steps to the beautiful, free Wildwood Beaches. Maple Avenue Beach is one of the largest/widest beaches in Wildwood! The possibilities are endless! This location is ripe for development and is right in the heart of all The Wildwoods has to offer including award winning restaurants, gift shops, amusement piers, water parks and so much more!