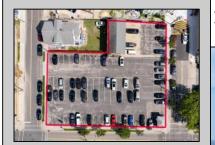

## **COMMENTS**

Location! Location! Wildwood, NJ has been a yearly vacation destination for hundreds of thousands of people for generations! 401 East Maple Avenue is within steps to the newly finished boardwalk and has a new street end and new beach entrance. Ocean Avenue frontage is approximately 180 feet. Close to the dog park! It is an Opportunity Zone/TE Zone (Wildwood Tourism Entertainment Zone). The property is currently used as a parking lot with 2 apartments and a large garage. Steps to the beautiful, free Wildwood Beaches. Maple Avenue Beach is one of the largest/widest beaches in Wildwood! The possibilities are endless! This location is ripe for development and is right in the heart of all The Wildwoods has to offer including award winning restaurants, gift shops, amusement piers, water parks and so much more!