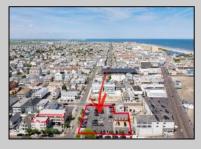

## **COMMENTS**

Location! Location! Wildwood, NJ has been a yearly vacation destination for hundreds of thousands of people for generations! 401 East Maple Avenue is within steps to the newly finished boardwalk and has a new street end and new beach entrance. Ocean Avenue frontage is approximately 180 feet. Close to the dog park! It is an Opportunity Zone/TE Zone (Wildwood Tourism Entertainment Zone). The property is currently used as a parking lot with 2 apartments and a large garage. Steps to the beautiful, free Wildwood Beaches. Maple Avenue Beach is one of the largest/widest beaches in Wildwood! The possibilities are endless! This location is ripe for development and is right in the heart of all The Wildwoods has to offer including award winning restaurants, gift shops, amusement piers, water parks and so much more!