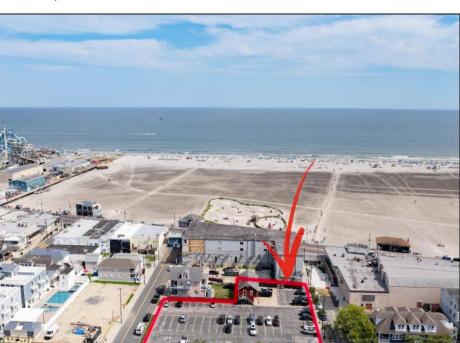

## **COMMENTS**

Location! Location! Wildwood, NJ has been a yearly vacation destination for hundreds of thousands of people for generations! 401 East Maple Avenue is within steps to the newly finished boardwalk and has a new street end and new beach entrance. Ocean Avenue frontage is approximately 180 feet. Close to the dog park! It is an Opportunity Zone/TE Zone (Wildwood Tourism Entertainment Zone). The property is currently used as a parking lot with 2 apartments and a large garage. Steps to the beautiful, free Wildwood Beaches. Maple Avenue Beach is one of the largest/widest beaches in Wildwood! The possibilities are endless! This location is ripe for development and is right in the heart of all The Wildwoods has to offer including award winning restaurants, gift shops, amusement piers, water parks and so much more!