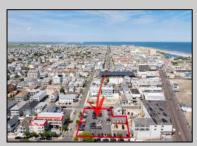

## **COMMENTS**

Location! Location! Wildwood, NJ has been a yearly vacation destination for hundreds of thousands of people for generations! 401 East Maple Avenue is within steps to the newly finished boardwalk and has a new street end and new beach entrance. Ocean Avenue frontage is approximately 180 feet. Close to the dog park! It is an Opportunity Zone/TE Zone (Wildwood Tourism Entertainment Zone). The property is currently used as a parking lot with 2 apartments and a large garage. Steps to the beautiful, free Wildwood Beaches. Maple Avenue Beach is one of the largest/widest beaches in Wildwood! The possibilities are endless! This location is ripe for development and is right in the heart of all The Wildwoods has to offer including award winning restaurants, gift shops, amusement piers, water parks and so much more!