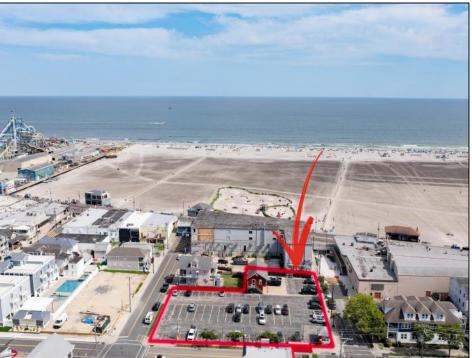

## **COMMENTS**

Location! Location! Wildwood, NJ has been a yearly vacation destination for hundreds of thousands of people for generations! 401 East Maple Avenue is within steps to the newly finished boardwalk and has a new street end and new beach entrance. Ocean Avenue frontage is approximately 180 feet. Close to the dog park! It is an Opportunity Zone/TE Zone (Wildwood Tourism Entertainment Zone). The property is currently used as a parking lot with 2 apartments and a large garage. Steps to the beautiful, free Wildwood Beaches. Maple Avenue Beach is one of the largest/widest beaches in Wildwood! The possibilities are endless! This location is ripe for development and is right in the heart of all The Wildwoods has to offer including award winning restaurants, gift shops, amusement piers, water parks and so much more!