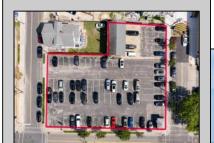

## **COMMENTS**

Location! Location! Wildwood, NJ has been a yearly vacation destination for hundreds of thousands of people for generations! 401 East Maple Avenue is within steps to the newly finished boardwalk and has a new street end and new beach entrance. Ocean Avenue frontage is approximately 180 feet. Close to the dog park! It is an Opportunity Zone/TE Zone (Wildwood Tourism Entertainment Zone). The property is currently used as a parking lot with 2 apartments and a large garage. Steps to the beautiful, free Wildwood Beaches. Maple Avenue Beach is one of the largest/widest beaches in Wildwood! The possibilities are endless! This location is ripe for development and is right in the heart of all The Wildwoods has to offer including award winning restaurants, gift shops, amusement piers, water parks and so much more!