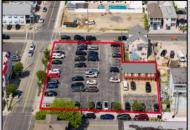

## **COMMENTS**

Location! Location! Wildwood, NJ has been a yearly vacation destination for hundreds of thousands of people for generations! 401 East Maple Avenue is within steps to the newly finished boardwalk and has a new street end and new beach entrance. Ocean Avenue frontage is approximately 180 feet. Close to the dog park! It is an Opportunity Zone/TE Zone (Wildwood Tourism Entertainment Zone). The property is currently used as a parking lot with 2 apartments and a large garage. Steps to the beautiful, free Wildwood Beaches. Maple Avenue Beach is one of the largest/widest beaches in Wildwood! The possibilities are endless! This location is ripe for development and is right in the heart of all The Wildwoods has to offer including award winning restaurants, gift shops, amusement piers, water parks and so much more!