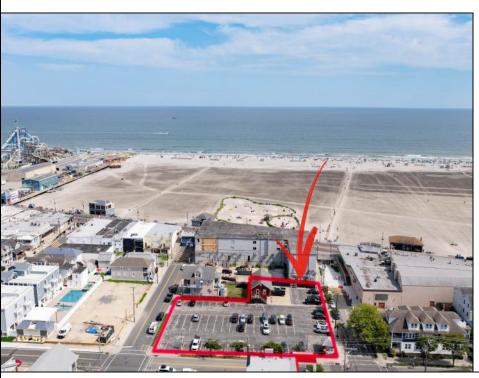

## **COMMENTS**

Location! Location! Wildwood, NJ has been a yearly vacation destination for hundreds of thousands of people for generations! 401 East Maple Avenue is within steps to the newly finished boardwalk and has a new street end and new beach entrance. Ocean Avenue frontage is approximately 180 feet. Close to the dog park! It is an Opportunity Zone/TE Zone (Wildwood Tourism Entertainment Zone). The property is currently used as a parking lot with 2 apartments and a large garage. Steps to the beautiful, free Wildwood Beaches. Maple Avenue Beach is one of the largest/widest beaches in Wildwood! The possibilities are endless! This location is ripe for development and is right in the heart of all The Wildwoods has to offer including award winning restaurants, gift shops, amusement piers, water parks and so much more!