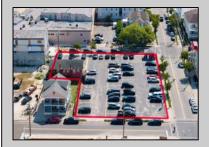

## **COMMENTS**

Location! Location! Wildwood, NJ has been a yearly vacation destination for hundreds of thousands of people for generations! 401 East Maple Avenue is within steps to the newly finished boardwalk and has a new street end and new beach entrance. Ocean Avenue frontage is approximately 180 feet. Close to the dog park! It is an Opportunity Zone/TE Zone (Wildwood Tourism Entertainment Zone). The property is currently used as a parking lot with 2 apartments and a large garage. Steps to the beautiful, free Wildwood Beaches. Maple Avenue Beach is one of the largest/widest beaches in Wildwood! The possibilities are endless! This location is ripe for development and is right in the heart of all The Wildwoods has to offer including award winning restaurants, gift shops, amusement piers, water parks and so much more!