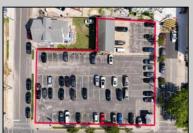

## **COMMENTS**

Location! Location! Wildwood, NJ has been a yearly vacation destination for hundreds of thousands of people for generations! 401 East Maple Avenue is within steps to the newly finished boardwalk and has a new street end and new beach entrance. Ocean Avenue frontage is approximately 180 feet. Close to the dog park! It is an Opportunity Zone/TE Zone (Wildwood Tourism Entertainment Zone). The property is currently used as a parking lot with 2 apartments and a large garage. Steps to the beautiful, free Wildwood Beaches. Maple Avenue Beach is one of the largest/widest beaches in Wildwood! The possibilities are endless! This location is ripe for development and is right in the heart of all The Wildwoods has to offer including award winning restaurants, gift shops, amusement piers, water parks and so much more!