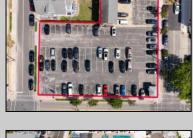

## **COMMENTS**

Location! Location! Wildwood, NJ has been a yearly vacation destination for hundreds of thousands of people for generations! 401 East Maple Avenue is within steps to the newly finished boardwalk and has a new street end and new beach entrance. Ocean Avenue frontage is approximately 180 feet. Close to the dog park! It is an Opportunity Zone/TE Zone (Wildwood Tourism Entertainment Zone). The property is currently used as a parking lot with 2 apartments and a large garage. Steps to the beautiful, free Wildwood Beaches. Maple Avenue Beach is one of the largest/widest beaches in Wildwood! The possibilities are endless! This location is ripe for development and is right in the heart of all The Wildwoods has to offer including award winning restaurants, gift shops, amusement piers, water parks and so much more!