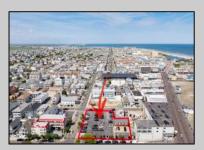

## **COMMENTS**

Location! Location! Wildwood, NJ has been a yearly vacation destination for hundreds of thousands of people for generations! 401 East Maple Avenue is within steps to the newly finished boardwalk and has a new street end and new beach entrance. Ocean Avenue frontage is approximately 180 feet. Close to the dog park! It is an Opportunity Zone/TE Zone (Wildwood Tourism Entertainment Zone). The property is currently used as a parking lot with 2 apartments and a large garage. Steps to the beautiful, free Wildwood Beaches. Maple Avenue Beach is one of the largest/widest beaches in Wildwood! The possibilities are endless! This location is ripe for development and is right in the heart of all The Wildwoods has to offer including award winning restaurants, gift shops, amusement piers, water parks and so much more!