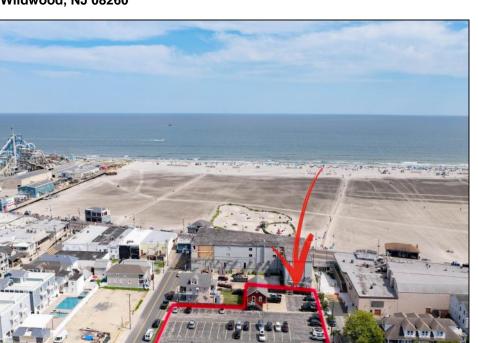

## **COMMENTS**

Location! Location! Location! Wildwood, NJ has been a yearly vacation destination for hundreds of thousands of people for generations! 401 East Maple Avenue is within steps to the newly finished boardwalk and has a new street end and new beach entrance. Ocean Avenue frontage is approximately 180 feet. Close to the dog park! It is an Opportunity Zone/TE Zone (Wildwood Tourism Entertainment Zone). The property is currently used as a parking lot with 2 apartments and a large garage. Steps to the beautiful, free Wildwood Beaches. Maple Avenue Beach is one of the largest/widest beaches in Wildwood! The possibilities are endless! This location is ripe for development and is right in the heart of all The Wildwoods has to offer including award winning restaurants, gift shops, amusement piers, water parks and so much more!