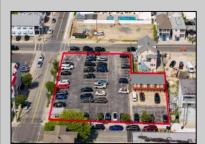

## **COMMENTS**

Location! Location! Location! Wildwood, NJ has been a yearly vacation destination for hundreds of thousands of people for generations! 401 East Maple Avenue is within steps to the newly finished boardwalk and has a new street end and new beach entrance. Ocean Avenue frontage is approximately 180 feet. Close to the dog park! It is an Opportunity Zone/TE Zone (Wildwood Tourism Entertainment Zone). The property is currently used as a parking lot with 2 apartments and a large garage. Steps to the beautiful, free Wildwood Beaches. Maple Avenue Beach is one of the largest/widest beaches in Wildwood! The possibilities are endless! This location is ripe for development and is right in the heart of all The Wildwoods has to offer including award winning restaurants, gift shops, amusement piers, water parks and so much more!