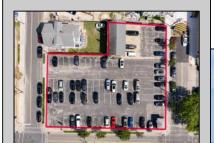

## **COMMENTS**

Location! Location! Location! Wildwood, NJ has been a yearly vacation destination for hundreds of thousands of people for generations! 401 East Maple Avenue is within steps to the newly finished boardwalk and has a new street end and new beach entrance. Ocean Avenue frontage is approximately 180 feet. Close to the dog park! It is an Opportunity Zone/TE Zone (Wildwood Tourism Entertainment Zone). The property is currently used as a parking lot with 2 apartments and a large garage. Steps to the beautiful, free Wildwood Beaches. Maple Avenue Beach is one of the largest/widest beaches in Wildwood! The possibilities are endless! This location is ripe for development and is right in the heart of all The Wildwoods has to offer including award winning restaurants, gift shops, amusement piers, water parks and so much more!