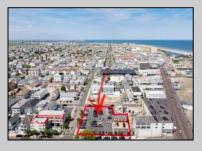

## **COMMENTS**

Location! Location! Location! Wildwood, NJ has been a yearly vacation destination for hundreds of thousands of people for generations! 401 East Maple Avenue is within steps to the newly finished boardwalk and has a new street end and new beach entrance. Ocean Avenue frontage is approximately 180 feet. Close to the dog park! It is an Opportunity Zone/TE Zone (Wildwood Tourism Entertainment Zone). The property is currently used as a parking lot with 2 apartments and a large garage. Steps to the beautiful, free Wildwood Beaches. Maple Avenue Beach is one of the largest/widest beaches in Wildwood! The possibilities are endless! This location is ripe for development and is right in the heart of all The Wildwoods has to offer including award winning restaurants, gift shops, amusement piers, water parks and so much more!