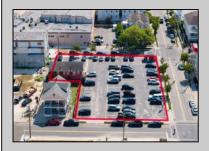

## **COMMENTS**

Location! Location! Location! Wildwood, NJ has been a yearly vacation destination for hundreds of thousands of people for generations! 401 East Maple Avenue is within steps to the newly finished boardwalk and has a new street end and new beach entrance. Ocean Avenue frontage is approximately 180 feet. Close to the dog park! It is an Opportunity Zone/TE Zone (Wildwood Tourism Entertainment Zone). The property is currently used as a parking lot with 2 apartments and a large garage. Steps to the beautiful, free Wildwood Beaches. Maple Avenue Beach is one of the largest/widest beaches in Wildwood! The possibilities are endless! This location is ripe for development and is right in the heart of all The Wildwoods has to offer including award winning restaurants, gift shops, amusement piers, water parks and so much more!