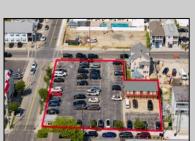

## **COMMENTS**

Location! Location! Wildwood, NJ has been a yearly vacation destination for hundreds of thousands of people for generations! 401 East Maple Avenue is within steps to the newly finished boardwalk and has a new street end and new beach entrance. Ocean Avenue frontage is approximately 180 feet. Close to the dog park! It is an Opportunity Zone/TE Zone (Wildwood Tourism Entertainment Zone). The property is currently used as a parking lot with 2 apartments and a large garage. Steps to the beautiful, free Wildwood Beaches. Maple Avenue Beach is one of the largest/widest beaches in Wildwood! The possibilities are endless! This location is ripe for development and is right in the heart of all The Wildwoods has to offer including award winning restaurants, gift shops, amusement piers, water parks and so much more!