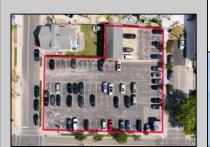

## **COMMENTS**

Location! Location! Wildwood, NJ has been a yearly vacation destination for hundreds of thousands of people for generations! 401 East Maple Avenue is within steps to the newly finished boardwalk and has a new street end and new beach entrance. Ocean Avenue frontage is approximately 180 feet. Close to the dog park! It is an Opportunity Zone/TE Zone (Wildwood Tourism Entertainment Zone). The property is currently used as a parking lot with 2 apartments and a large garage. Steps to the beautiful, free Wildwood Beaches. Maple Avenue Beach is one of the largest/widest beaches in Wildwood! The possibilities are endless! This location is ripe for development and is right in the heart of all The Wildwoods has to offer including award winning restaurants, gift shops, amusement piers, water parks and so much more!