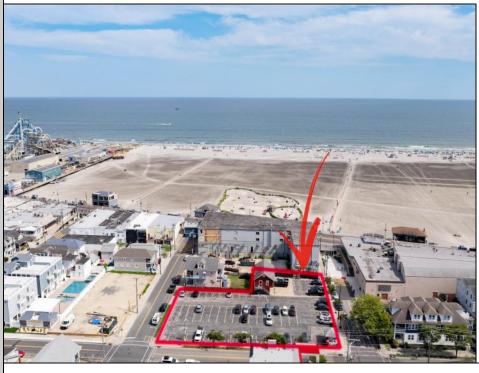

## COMMENTS

Location! Location! Location! Wildwood, NJ has been a yearly vacation destination for hundreds of thousands of people for generations! 401 East Maple Avenue is within steps to the newly finished boardwalk and has a new street end and new beach entrance. Ocean Avenue frontage is approximately 180 feet. Close to the dog park! It is an Opportunity Zone/TE Zone (Wildwood Tourism Entertainment Zone). The property is currently used as a parking lot with 2 apartments and a large garage. Steps to the beautiful, free Wildwood Beaches. Maple Avenue Beach is one of the largest/widest beaches in Wildwood! The possibilities are endless! This location is ripe for development and is right in the heart of all The Wildwoods has to offer including award winning restaurants, gift shops, amusement piers, water parks and so much more!