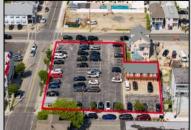

## **COMMENTS**

Location! Location! Wildwood, NJ has been a yearly vacation destination for hundreds of thousands of people for generations! 401 East Maple Avenue is within steps to the newly finished boardwalk and has a new street end and new beach entrance. Ocean Avenue frontage is approximately 180 feet. Close to the dog park! It is an Opportunity Zone/TE Zone (Wildwood Tourism Entertainment Zone). The property is currently used as a parking lot with 2 apartments and a large garage. Steps to the beautiful, free Wildwood Beaches. Maple Avenue Beach is one of the largest/widest beaches in Wildwood! The possibilities are endless! This location is ripe for development and is right in the heart of all The Wildwoods has to offer including award winning restaurants, gift shops, amusement piers, water parks and so much more!