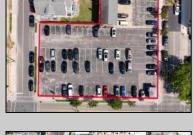

## **COMMENTS**

Location! Location! Wildwood, NJ has been a yearly vacation destination for hundreds of thousands of people for generations! 401 East Maple Avenue is within steps to the newly finished boardwalk and has a new street end and new beach entrance. Ocean Avenue frontage is approximately 180 feet. Close to the dog park! It is an Opportunity Zone/TE Zone (Wildwood Tourism Entertainment Zone). The property is currently used as a parking lot with 2 apartments and a large garage. Steps to the beautiful, free Wildwood Beaches. Maple Avenue Beach is one of the largest/widest beaches in Wildwood! The possibilities are endless! This location is ripe for development and is right in the heart of all The Wildwoods has to offer including award winning restaurants, gift shops, amusement piers, water parks and so much more!