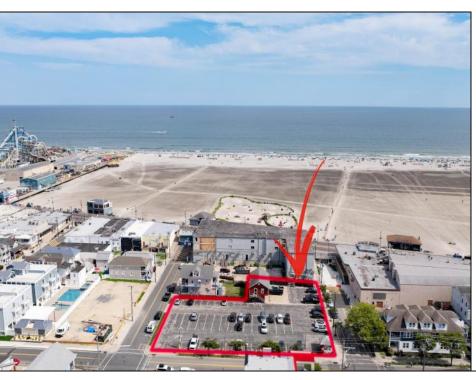

## **COMMENTS**

Location! Location! Wildwood, NJ has been a yearly vacation destination for hundreds of thousands of people for generations! 401 East Maple Avenue is within steps to the newly finished boardwalk and has a new street end and new beach entrance. Ocean Avenue frontage is approximately 180 feet. Close to the dog park! It is an Opportunity Zone/TE Zone (Wildwood Tourism Entertainment Zone). The property is currently used as a parking lot with 2 apartments and a large garage. Steps to the beautiful, free Wildwood Beaches. Maple Avenue Beach is one of the largest/widest beaches in Wildwood! The possibilities are endless! This location is ripe for development and is right in the heart of all The Wildwoods has to offer including award winning restaurants, gift shops, amusement piers, water parks and so much more!