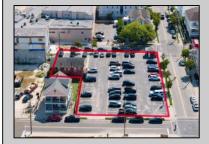

## **COMMENTS**

Location! Location! Wildwood, NJ has been a yearly vacation destination for hundreds of thousands of people for generations! 401 East Maple Avenue is within steps to the newly finished boardwalk and has a new street end and new beach entrance. Ocean Avenue frontage is approximately 180 feet. Close to the dog park! It is an Opportunity Zone/TE Zone (Wildwood Tourism Entertainment Zone). The property is currently used as a parking lot with 2 apartments and a large garage. Steps to the beautiful, free Wildwood Beaches. Maple Avenue Beach is one of the largest/widest beaches in Wildwood! The possibilities are endless! This location is ripe for development and is right in the heart of all The Wildwoods has to offer including award winning restaurants, gift shops, amusement piers, water parks and so much more!