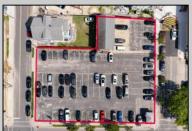

## **COMMENTS**

Location! Location! Wildwood, NJ has been a yearly vacation destination for hundreds of thousands of people for generations! 401 East Maple Avenue is within steps to the newly finished boardwalk and has a new street end and new beach entrance. Ocean Avenue frontage is approximately 180 feet. Close to the dog park! It is an Opportunity Zone/TE Zone (Wildwood Tourism Entertainment Zone). The property is currently used as a parking lot with 2 apartments and a large garage. Steps to the beautiful, free Wildwood Beaches. Maple Avenue Beach is one of the largest/widest beaches in Wildwood! The possibilities are endless! This location is ripe for development and is right in the heart of all The Wildwoods has to offer including award winning restaurants, gift shops, amusement piers, water parks and so much more!