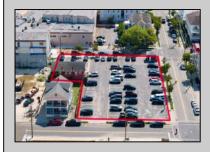

## COMMENTS

Location! Location! Location! Wildwood, NJ has been a yearly vacation destination for hundreds of thousands of people for generations! 401 East Maple Avenue is within steps to the newly finished boardwalk and has a new street end and new beach entrance. Ocean Avenue frontage is approximately 180 feet. Close to the dog park! It is an Opportunity Zone/TE Zone (Wildwood Tourism Entertainment Zone). The property is currently used as a parking lot with 2 apartments and a large garage. Steps to the beautiful, free Wildwood Beaches. Maple Avenue Beach is one of the largest/widest beaches in Wildwood! The possibilities are endless! This location is ripe for development and is right in the heart of all The Wildwoods has to offer including award winning restaurants, gift shops, amusement piers, water parks and so much more!