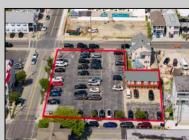

## COMMENTS

Location! Location! Location! Wildwood, NJ has been a yearly vacation destination for hundreds of thousands of people for generations! 401 East Maple Avenue is within steps to the newly finished boardwalk and has a new street end and new beach entrance. Ocean Avenue frontage is approximately 180 feet. Close to the dog park! It is an Opportunity Zone/TE Zone (Wildwood Tourism Entertainment Zone). The property is currently used as a parking lot with 2 apartments and a large garage. Steps to the beautiful, free Wildwood Beaches. Maple Avenue Beach is one of the largest/widest beaches in Wildwood! The possibilities are endless! This location is ripe for development and is right in the heart of all The Wildwoods has to offer including award winning restaurants, gift shops, amusement piers, water parks and so much more!