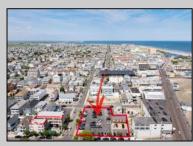

## COMMENTS

Location! Location! Location! Wildwood, NJ has been a yearly vacation destination for hundreds of thousands of people for generations! 401 East Maple Avenue is within steps to the newly finished boardwalk and has a new street end and new beach entrance. Ocean Avenue frontage is approximately 180 feet. Close to the dog park! It is an Opportunity Zone/TE Zone (Wildwood Tourism Entertainment Zone). The property is currently used as a parking lot with 2 apartments and a large garage. Steps to the beautiful, free Wildwood Beaches. Maple Avenue Beach is one of the largest/widest beaches in Wildwood! The possibilities are endless! This location is ripe for development and is right in the heart of all The Wildwoods has to offer including award winning restaurants, gift shops, amusement piers, water parks and so much more!