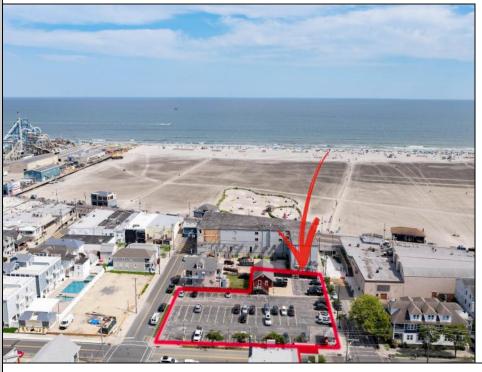

## COMMENTS

Location! Location! Location! Wildwood, NJ has been a yearly vacation destination for hundreds of thousands of people for generations! 401 East Maple Avenue is within steps to the newly finished boardwalk and has a new street end and new beach entrance. Ocean Avenue frontage is approximately 180 feet. Close to the dog park! It is an Opportunity Zone/TE Zone (Wildwood Tourism Entertainment Zone). The property is currently used as a parking lot with 2 apartments and a large garage. Steps to the beautiful, free Wildwood Beaches. Maple Avenue Beach is one of the largest/widest beaches in Wildwood! The possibilities are endless! This location is ripe for development and is right in the heart of all The Wildwoods has to offer including award winning restaurants, gift shops, amusement piers, water parks and so much more!