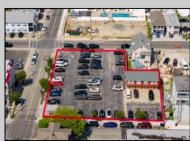

## COMMENTS

Location! Location! Location! Wildwood, NJ has been a yearly vacation destination for hundreds of thousands of people for generations! 401 East Maple Avenue is within steps to the newly finished boardwalk and has a new street end and new beach entrance. Ocean Avenue frontage is approximately 180 feet. Close to the dog park! It is an Opportunity Zone/TE Zone (Wildwood Tourism Entertainment Zone). The property is currently used as a parking lot with 2 apartments and a large garage. Steps to the beautiful, free Wildwood Beaches. Maple Avenue Beach is one of the largest/widest beaches in Wildwood! The possibilities are endless! This location is ripe for development and is right in the heart of all The Wildwoods has to offer including award winning restaurants, gift shops, amusement piers, water parks and so much more!