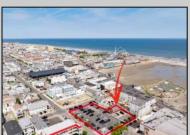

## **COMMENTS**

Location! Location! Location! Wildwood, NJ has been a yearly vacation destination for hundreds of thousands of people for generations! 401 East Maple Avenue is within steps to the newly finished boardwalk and has a new street end and new beach entrance. Ocean Avenue frontage is approximately 180 feet. Close to the dog park! It is an Opportunity Zone/TE Zone (Wildwood Tourism Entertainment Zone). The property is currently used as a parking lot with 2 apartments and a large garage. Steps to the beautiful, free Wildwood Beaches. Maple Avenue Beach is one of the largest/widest beaches in Wildwood! The possibilities are endless! This location is ripe for development and is right in the heart of all The Wildwoods has to offer including award winning restaurants, gift shops, amusement piers, water parks and so much more!