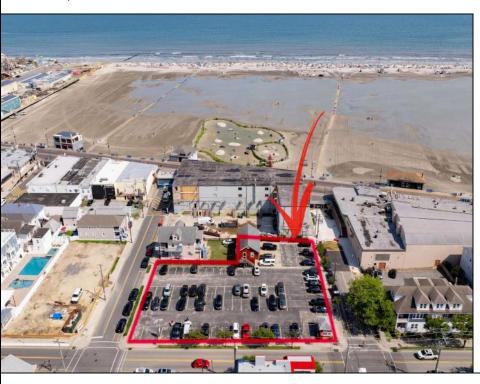

## **COMMENTS**

Location! Location! Location! Wildwood, NJ has been a yearly vacation destination for hundreds of thousands of people for generations! 401 East Maple Avenue is within steps to the newly finished boardwalk and has a new street end and new beach entrance. Ocean Avenue frontage is approximately 180 feet. Close to the dog park! It is an Opportunity Zone/TE Zone (Wildwood Tourism Entertainment Zone). The property is currently used as a parking lot with 2 apartments and a large garage. Steps to the beautiful, free Wildwood Beaches. Maple Avenue Beach is one of the largest/widest beaches in Wildwood! The possibilities are endless! This location is ripe for development and is right in the heart of all The Wildwoods has to offer including award winning restaurants, gift shops, amusement piers, water parks and so much more!