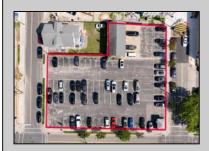

## **COMMENTS**

Location! Location! Location! Wildwood, NJ has been a yearly vacation destination for hundreds of thousands of people for generations! 401 East Maple Avenue is within steps to the newly finished boardwalk and has a new street end and new beach entrance. Ocean Avenue frontage is approximately 180 feet. Close to the dog park! It is an Opportunity Zone/TE Zone (Wildwood Tourism Entertainment Zone). The property is currently used as a parking lot with 2 apartments and a large garage. Steps to the beautiful, free Wildwood Beaches. Maple Avenue Beach is one of the largest/widest beaches in Wildwood! The possibilities are endless! This location is ripe for development and is right in the heart of all The Wildwoods has to offer including award winning restaurants, gift shops, amusement piers, water parks and so much more!