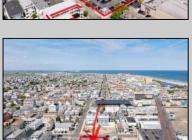

## **COMMENTS**

Location! Location! Location! Wildwood, NJ has been a yearly vacation destination for hundreds of thousands of people for generations! 401 East Maple Avenue is within steps to the newly finished boardwalk and has a new street end and new beach entrance. Ocean Avenue frontage is approximately 180 feet. Close to the dog park! It is an Opportunity Zone/TE Zone (Wildwood Tourism Entertainment Zone). The property is currently used as a parking lot with 2 apartments and a large garage. Steps to the beautiful, free Wildwood Beaches. Maple Avenue Beach is one of the largest/widest beaches in Wildwood! The possibilities are endless! This location is ripe for development and is right in the heart of all The Wildwoods has to offer including award winning restaurants, gift shops, amusement piers, water parks and so much more!