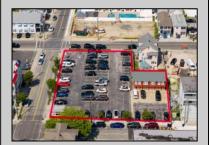

## **COMMENTS**

Location! Location! Location! Wildwood, NJ has been a yearly vacation destination for hundreds of thousands of people for generations! 401 East Maple Avenue is within steps to the newly finished boardwalk and has a new street end and new beach entrance. Ocean Avenue frontage is approximately 180 feet. Close to the dog park! It is an Opportunity Zone/TE Zone (Wildwood Tourism Entertainment Zone). The property is currently used as a parking lot with 2 apartments and a large garage. Steps to the beautiful, free Wildwood Beaches. Maple Avenue Beach is one of the largest/widest beaches in Wildwood! The possibilities are endless! This location is ripe for development and is right in the heart of all The Wildwoods has to offer including award winning restaurants, gift shops, amusement piers, water parks and so much more!