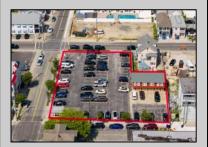

## **COMMENTS**

Location! Location! Wildwood, NJ has been a yearly vacation destination for hundreds of thousands of people for generations! 401 East Maple Avenue is within steps to the newly finished boardwalk and has a new street end and new beach entrance. Ocean Avenue frontage is approximately 180 feet. Close to the dog park! It is an Opportunity Zone/TE Zone (Wildwood Tourism Entertainment Zone). The property is currently used as a parking lot with 2 apartments and a large garage. Steps to the beautiful, free Wildwood Beaches. Maple Avenue Beach is one of the largest/widest beaches in Wildwood! The possibilities are endless! This location is ripe for development and is right in the heart of all The Wildwoods has to offer including award winning restaurants, gift shops, amusement piers, water parks and so much more!