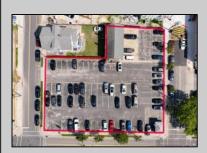

## **COMMENTS**

Location! Location! Wildwood, NJ has been a yearly vacation destination for hundreds of thousands of people for generations! 401 East Maple Avenue is within steps to the newly finished boardwalk and has a new street end and new beach entrance. Ocean Avenue frontage is approximately 180 feet. Close to the dog park! It is an Opportunity Zone/TE Zone (Wildwood Tourism Entertainment Zone). The property is currently used as a parking lot with 2 apartments and a large garage. Steps to the beautiful, free Wildwood Beaches. Maple Avenue Beach is one of the largest/widest beaches in Wildwood! The possibilities are endless! This location is ripe for development and is right in the heart of all The Wildwoods has to offer including award winning restaurants, gift shops, amusement piers, water parks and so much more!