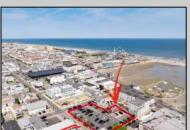

## **COMMENTS**

Location! Location! Wildwood, NJ has been a yearly vacation destination for hundreds of thousands of people for generations! 401 East Maple Avenue is within steps to the newly finished boardwalk and has a new street end and new beach entrance. Ocean Avenue frontage is approximately 180 feet. Close to the dog park! It is an Opportunity Zone/TE Zone (Wildwood Tourism Entertainment Zone). The property is currently used as a parking lot with 2 apartments and a large garage. Steps to the beautiful, free Wildwood Beaches. Maple Avenue Beach is one of the largest/widest beaches in Wildwood! The possibilities are endless! This location is ripe for development and is right in the heart of all The Wildwoods has to offer including award winning restaurants, gift shops, amusement piers, water parks and so much more!