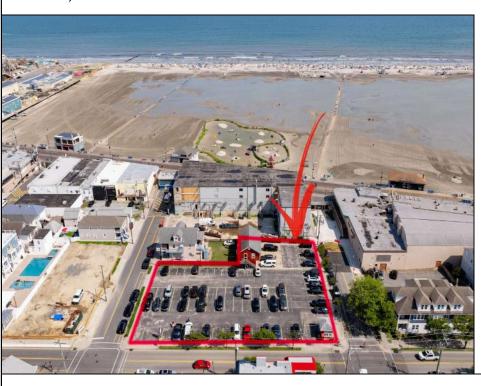

## **COMMENTS**

Location! Location! Wildwood, NJ has been a yearly vacation destination for hundreds of thousands of people for generations! 401 East Maple Avenue is within steps to the newly finished boardwalk and has a new street end and new beach entrance. Ocean Avenue frontage is approximately 180 feet. Close to the dog park! It is an Opportunity Zone/TE Zone (Wildwood Tourism Entertainment Zone). The property is currently used as a parking lot with 2 apartments and a large garage. Steps to the beautiful, free Wildwood Beaches. Maple Avenue Beach is one of the largest/widest beaches in Wildwood! The possibilities are endless! This location is ripe for development and is right in the heart of all The Wildwoods has to offer including award winning restaurants, gift shops, amusement piers, water parks and so much more!