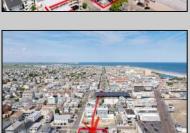

## **COMMENTS**

Location! Location! Wildwood, NJ has been a yearly vacation destination for hundreds of thousands of people for generations! 401 East Maple Avenue is within steps to the newly finished boardwalk and has a new street end and new beach entrance. Ocean Avenue frontage is approximately 180 feet. Close to the dog park! It is an Opportunity Zone/TE Zone (Wildwood Tourism Entertainment Zone). The property is currently used as a parking lot with 2 apartments and a large garage. Steps to the beautiful, free Wildwood Beaches. Maple Avenue Beach is one of the largest/widest beaches in Wildwood! The possibilities are endless! This location is ripe for development and is right in the heart of all The Wildwoods has to offer including award winning restaurants, gift shops, amusement piers, water parks and so much more!