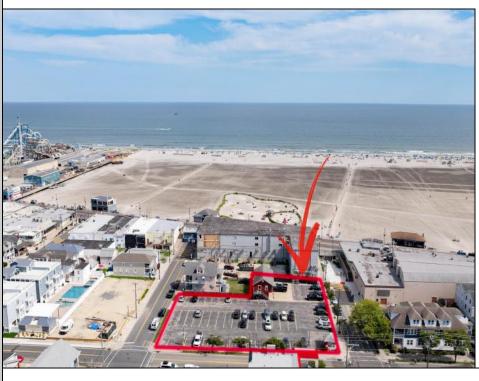

## COMMENTS

Location! Location! Location! Wildwood, NJ has been a yearly vacation destination for hundreds of thousands of people for generations! 401 East Maple Avenue is within steps to the newly finished boardwalk and has a new street end and new beach entrance. Ocean Avenue frontage is approximately 180 feet. Close to the dog park! It is an Opportunity Zone/TE Zone (Wildwood Tourism Entertainment Zone). The property is currently used as a parking lot with 2 apartments and a large garage. Steps to the beautiful, free Wildwood Beaches. Maple Avenue Beach is one of the largest/widest beaches in Wildwood! The possibilities are endless! This location is ripe for development and is right in the heart of all The Wildwoods has to offer including award winning restaurants, gift shops, amusement piers, water parks and so much more!