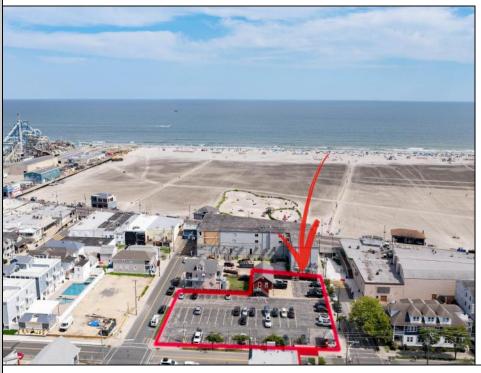

## COMMENTS

Location! Location! Location! Wildwood, NJ has been a yearly vacation destination for hundreds of thousands of people for generations! 401 East Maple Avenue is within steps to the newly finished boardwalk and has a new street end and new beach entrance. Ocean Avenue frontage is approximately 180 feet. Close to the dog park! It is an Opportunity Zone/TE Zone (Wildwood Tourism Entertainment Zone). The property is currently used as a parking lot with 2 apartments and a large garage. Steps to the beautiful, free Wildwood Beaches. Maple Avenue Beach is one of the largest/widest beaches in Wildwood! The possibilities are endless! This location is ripe for development and is right in the heart of all The Wildwoods has to offer including award winning restaurants, gift shops, amusement piers, water parks and so much more!