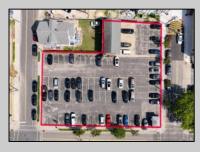

## COMMENTS

Location! Location! Location! Wildwood, NJ has been a yearly vacation destination for hundreds of thousands of people for generations! 401 East Maple Avenue is within steps to the newly finished boardwalk and has a new street end and new beach entrance. Ocean Avenue frontage is approximately 180 feet. Close to the dog park! It is an Opportunity Zone/TE Zone (Wildwood Tourism Entertainment Zone). The property is currently used as a parking lot with 2 apartments and a large garage. Steps to the beautiful, free Wildwood Beaches. Maple Avenue Beach is one of the largest/widest beaches in Wildwood! The possibilities are endless! This location is ripe for development and is right in the heart of all The Wildwoods has to offer including award winning restaurants, gift shops, amusement piers, water parks and so much more!