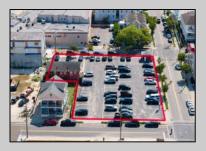

## **COMMENTS**

Location! Location! Wildwood, NJ has been a yearly vacation destination for hundreds of thousands of people for generations! 401 East Maple Avenue is within steps to the newly finished boardwalk and has a new street end and new beach entrance. Ocean Avenue frontage is approximately 180 feet. Close to the dog park! It is an Opportunity Zone/TE Zone (Wildwood Tourism Entertainment Zone). The property is currently used as a parking lot with 2 apartments and a large garage. Steps to the beautiful, free Wildwood Beaches. Maple Avenue Beach is one of the largest/widest beaches in Wildwood! The possibilities are endless! This location is ripe for development and is right in the heart of all The Wildwoods has to offer including award winning restaurants, gift shops, amusement piers, water parks and so much more!