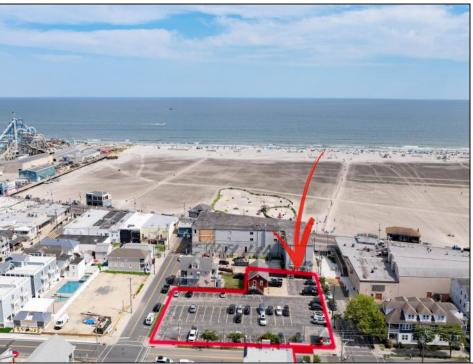

## **COMMENTS**

Location! Location! Wildwood, NJ has been a yearly vacation destination for hundreds of thousands of people for generations! 401 East Maple Avenue is within steps to the newly finished boardwalk and has a new street end and new beach entrance. Ocean Avenue frontage is approximately 180 feet. Close to the dog park! It is an Opportunity Zone/TE Zone (Wildwood Tourism Entertainment Zone). The property is currently used as a parking lot with 2 apartments and a large garage. Steps to the beautiful, free Wildwood Beaches. Maple Avenue Beach is one of the largest/widest beaches in Wildwood! The possibilities are endless! This location is ripe for development and is right in the heart of all The Wildwoods has to offer including award winning restaurants, gift shops, amusement piers, water parks and so much more!