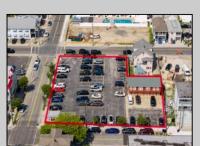

## **COMMENTS**

Location! Location! Wildwood, NJ has been a yearly vacation destination for hundreds of thousands of people for generations! 401 East Maple Avenue is within steps to the newly finished boardwalk and has a new street end and new beach entrance. Ocean Avenue frontage is approximately 180 feet. Close to the dog park! It is an Opportunity Zone/TE Zone (Wildwood Tourism Entertainment Zone). The property is currently used as a parking lot with 2 apartments and a large garage. Steps to the beautiful, free Wildwood Beaches. Maple Avenue Beach is one of the largest/widest beaches in Wildwood! The possibilities are endless! This location is ripe for development and is right in the heart of all The Wildwoods has to offer including award winning restaurants, gift shops, amusement piers, water parks and so much more!