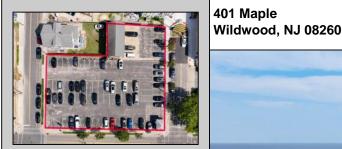

## **COMMENTS**

Location! Location! Wildwood, NJ has been a yearly vacation destination for hundreds of thousands of people for generations! 401 East Maple Avenue is within steps to the newly finished boardwalk and has a new street end and new beach entrance. Ocean Avenue frontage is approximately 180 feet. Close to the dog park! It is an Opportunity Zone/TE Zone (Wildwood Tourism Entertainment Zone). The property is currently used as a parking lot with 2 apartments and a large garage. Steps to the beautiful, free Wildwood Beaches. Maple Avenue Beach is one of the largest/widest beaches in Wildwood! The possibilities are endless! This location is ripe for development and is right in the heart of all The Wildwoods has to offer including award winning restaurants, gift shops, amusement piers, water parks and so much more!