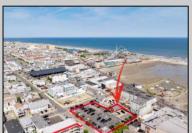

## **COMMENTS**

Location! Location! Wildwood, NJ has been a yearly vacation destination for hundreds of thousands of people for generations! 401 East Maple Avenue is within steps to the newly finished boardwalk and has a new street end and new beach entrance. Ocean Avenue frontage is approximately 180 feet. Close to the dog park! It is an Opportunity Zone/TE Zone (Wildwood Tourism Entertainment Zone). The property is currently used as a parking lot with 2 apartments and a large garage. Steps to the beautiful, free Wildwood Beaches. Maple Avenue Beach is one of the largest/widest beaches in Wildwood! The possibilities are endless! This location is ripe for development and is right in the heart of all The Wildwoods has to offer including award winning restaurants, gift shops, amusement piers, water parks and so much more!