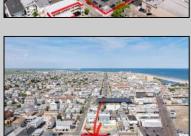

## **COMMENTS**

Location! Location! Wildwood, NJ has been a yearly vacation destination for hundreds of thousands of people for generations! 401 East Maple Avenue is within steps to the newly finished boardwalk and has a new street end and new beach entrance. Ocean Avenue frontage is approximately 180 feet. Close to the dog park! It is an Opportunity Zone/TE Zone (Wildwood Tourism Entertainment Zone). The property is currently used as a parking lot with 2 apartments and a large garage. Steps to the beautiful, free Wildwood Beaches. Maple Avenue Beach is one of the largest/widest beaches in Wildwood! The possibilities are endless! This location is ripe for development and is right in the heart of all The Wildwoods has to offer including award winning restaurants, gift shops, amusement piers, water parks and so much more!