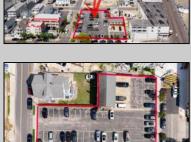

## **COMMENTS**

Location! Location! Wildwood, NJ has been a yearly vacation destination for hundreds of thousands of people for generations! 401 East Maple Avenue is within steps to the newly finished boardwalk and has a new street end and new beach entrance. Ocean Avenue frontage is approximately 180 feet. Close to the dog park! It is an Opportunity Zone/TE Zone (Wildwood Tourism Entertainment Zone). The property is currently used as a parking lot with 2 apartments and a large garage. Steps to the beautiful, free Wildwood Beaches. Maple Avenue Beach is one of the largest/widest beaches in Wildwood! The possibilities are endless! This location is ripe for development and is right in the heart of all The Wildwoods has to offer including award winning restaurants, gift shops, amusement piers, water parks and so much more!