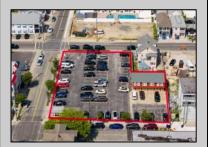

## **COMMENTS**

Location! Location! Wildwood, NJ has been a yearly vacation destination for hundreds of thousands of people for generations! 401 East Maple Avenue is within steps to the newly finished boardwalk and has a new street end and new beach entrance. Ocean Avenue frontage is approximately 180 feet. Close to the dog park! It is an Opportunity Zone/TE Zone (Wildwood Tourism Entertainment Zone). The property is currently used as a parking lot with 2 apartments and a large garage. Steps to the beautiful, free Wildwood Beaches. Maple Avenue Beach is one of the largest/widest beaches in Wildwood! The possibilities are endless! This location is ripe for development and is right in the heart of all The Wildwoods has to offer including award winning restaurants, gift shops, amusement piers, water parks and so much more!