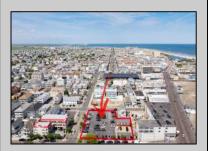

## **COMMENTS**

Location! Location! Wildwood, NJ has been a yearly vacation destination for hundreds of thousands of people for generations! 401 East Maple Avenue is within steps to the newly finished boardwalk and has a new street end and new beach entrance. Ocean Avenue frontage is approximately 180 feet. Close to the dog park! It is an Opportunity Zone/TE Zone (Wildwood Tourism Entertainment Zone). The property is currently used as a parking lot with 2 apartments and a large garage. Steps to the beautiful, free Wildwood Beaches. Maple Avenue Beach is one of the largest/widest beaches in Wildwood! The possibilities are endless! This location is ripe for development and is right in the heart of all The Wildwoods has to offer including award winning restaurants, gift shops, amusement piers, water parks and so much more!