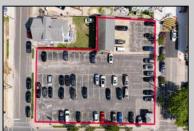

## **COMMENTS**

Location! Location! Wildwood, NJ has been a yearly vacation destination for hundreds of thousands of people for generations! 401 East Maple Avenue is within steps to the newly finished boardwalk and has a new street end and new beach entrance. Ocean Avenue frontage is approximately 180 feet. Close to the dog park! It is an Opportunity Zone/TE Zone (Wildwood Tourism Entertainment Zone). The property is currently used as a parking lot with 2 apartments and a large garage. Steps to the beautiful, free Wildwood Beaches. Maple Avenue Beach is one of the largest/widest beaches in Wildwood! The possibilities are endless! This location is ripe for development and is right in the heart of all The Wildwoods has to offer including award winning restaurants, gift shops, amusement piers, water parks and so much more!