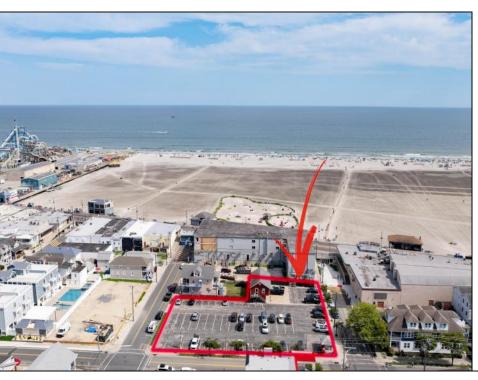

## **COMMENTS**

Location! Location! Wildwood, NJ has been a yearly vacation destination for hundreds of thousands of people for generations! 401 East Maple Avenue is within steps to the newly finished boardwalk and has a new street end and new beach entrance. Ocean Avenue frontage is approximately 180 feet. Close to the dog park! It is an Opportunity Zone/TE Zone (Wildwood Tourism Entertainment Zone). The property is currently used as a parking lot with 2 apartments and a large garage. Steps to the beautiful, free Wildwood Beaches. Maple Avenue Beach is one of the largest/widest beaches in Wildwood! The possibilities are endless! This location is ripe for development and is right in the heart of all The Wildwoods has to offer including award winning restaurants, gift shops, amusement piers, water parks and so much more!