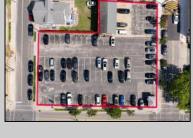

## **COMMENTS**

Location! Location! Wildwood, NJ has been a yearly vacation destination for hundreds of thousands of people for generations! 401 East Maple Avenue is within steps to the newly finished boardwalk and has a new street end and new beach entrance. Ocean Avenue frontage is approximately 180 feet. Close to the dog park! It is an Opportunity Zone/TE Zone (Wildwood Tourism Entertainment Zone). The property is currently used as a parking lot with 2 apartments and a large garage. Steps to the beautiful, free Wildwood Beaches. Maple Avenue Beach is one of the largest/widest beaches in Wildwood! The possibilities are endless! This location is ripe for development and is right in the heart of all The Wildwoods has to offer including award winning restaurants, gift shops, amusement piers, water parks and so much more!