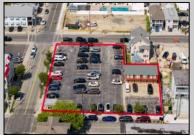

## **COMMENTS**

Location! Location! Wildwood, NJ has been a yearly vacation destination for hundreds of thousands of people for generations! 401 East Maple Avenue is within steps to the newly finished boardwalk and has a new street end and new beach entrance. Ocean Avenue frontage is approximately 180 feet. Close to the dog park! It is an Opportunity Zone/TE Zone (Wildwood Tourism Entertainment Zone). The property is currently used as a parking lot with 2 apartments and a large garage. Steps to the beautiful, free Wildwood Beaches. Maple Avenue Beach is one of the largest/widest beaches in Wildwood! The possibilities are endless! This location is ripe for development and is right in the heart of all The Wildwoods has to offer including award winning restaurants, gift shops, amusement piers, water parks and so much more!