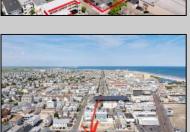

## **COMMENTS**

Location! Location! Wildwood, NJ has been a yearly vacation destination for hundreds of thousands of people for generations! 401 East Maple Avenue is within steps to the newly finished boardwalk and has a new street end and new beach entrance. Ocean Avenue frontage is approximately 180 feet. Close to the dog park! It is an Opportunity Zone/TE Zone (Wildwood Tourism Entertainment Zone). The property is currently used as a parking lot with 2 apartments and a large garage. Steps to the beautiful, free Wildwood Beaches. Maple Avenue Beach is one of the largest/widest beaches in Wildwood! The possibilities are endless! This location is ripe for development and is right in the heart of all The Wildwoods has to offer including award winning restaurants, gift shops, amusement piers, water parks and so much more!