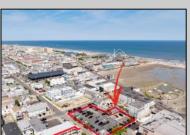

## **COMMENTS**

Location! Location! Wildwood, NJ has been a yearly vacation destination for hundreds of thousands of people for generations! 401 East Maple Avenue is within steps to the newly finished boardwalk and has a new street end and new beach entrance. Ocean Avenue frontage is approximately 180 feet. Close to the dog park! It is an Opportunity Zone/TE Zone (Wildwood Tourism Entertainment Zone). The property is currently used as a parking lot with 2 apartments and a large garage. Steps to the beautiful, free Wildwood Beaches. Maple Avenue Beach is one of the largest/widest beaches in Wildwood! The possibilities are endless! This location is ripe for development and is right in the heart of all The Wildwoods has to offer including award winning restaurants, gift shops, amusement piers, water parks and so much more!