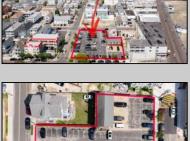

## **COMMENTS**

Location! Location! Wildwood, NJ has been a yearly vacation destination for hundreds of thousands of people for generations! 401 East Maple Avenue is within steps to the newly finished boardwalk and has a new street end and new beach entrance. Ocean Avenue frontage is approximately 180 feet. Close to the dog park! It is an Opportunity Zone/TE Zone (Wildwood Tourism Entertainment Zone). The property is currently used as a parking lot with 2 apartments and a large garage. Steps to the beautiful, free Wildwood Beaches. Maple Avenue Beach is one of the largest/widest beaches in Wildwood! The possibilities are endless! This location is ripe for development and is right in the heart of all The Wildwoods has to offer including award winning restaurants, gift shops, amusement piers, water parks and so much more!