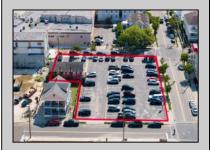

## **COMMENTS**

Location! Location! Wildwood, NJ has been a yearly vacation destination for hundreds of thousands of people for generations! 401 East Maple Avenue is within steps to the newly finished boardwalk and has a new street end and new beach entrance. Ocean Avenue frontage is approximately 180 feet. Close to the dog park! It is an Opportunity Zone/TE Zone (Wildwood Tourism Entertainment Zone). The property is currently used as a parking lot with 2 apartments and a large garage. Steps to the beautiful, free Wildwood Beaches. Maple Avenue Beach is one of the largest/widest beaches in Wildwood! The possibilities are endless! This location is ripe for development and is right in the heart of all The Wildwoods has to offer including award winning restaurants, gift shops, amusement piers, water parks and so much more!