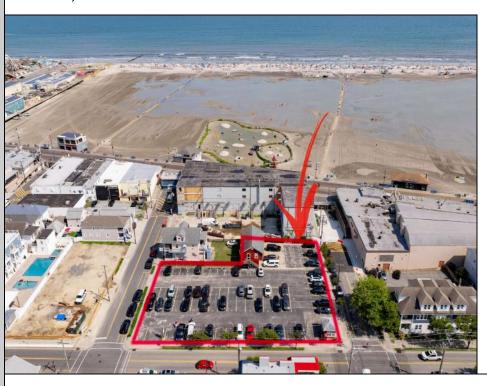

## **COMMENTS**

Location! Location! Wildwood, NJ has been a yearly vacation destination for hundreds of thousands of people for generations! 401 East Maple Avenue is within steps to the newly finished boardwalk and has a new street end and new beach entrance. Ocean Avenue frontage is approximately 180 feet. Close to the dog park! It is an Opportunity Zone/TE Zone (Wildwood Tourism Entertainment Zone). The property is currently used as a parking lot with 2 apartments and a large garage. Steps to the beautiful, free Wildwood Beaches. Maple Avenue Beach is one of the largest/widest beaches in Wildwood! The possibilities are endless! This location is ripe for development and is right in the heart of all The Wildwoods has to offer including award winning restaurants, gift shops, amusement piers, water parks and so much more!