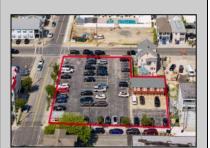

## **COMMENTS**

Location! Location! Wildwood, NJ has been a yearly vacation destination for hundreds of thousands of people for generations! 401 East Maple Avenue is within steps to the newly finished boardwalk and has a new street end and new beach entrance. Ocean Avenue frontage is approximately 180 feet. Close to the dog park! It is an Opportunity Zone/TE Zone (Wildwood Tourism Entertainment Zone). The property is currently used as a parking lot with 2 apartments and a large garage. Steps to the beautiful, free Wildwood Beaches. Maple Avenue Beach is one of the largest/widest beaches in Wildwood! The possibilities are endless! This location is ripe for development and is right in the heart of all The Wildwoods has to offer including award winning restaurants, gift shops, amusement piers, water parks and so much more!